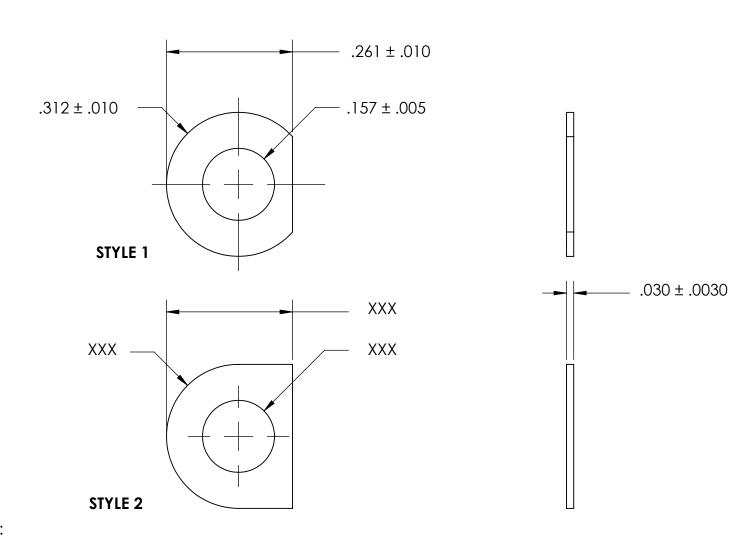

## NOTES:

- 1. ZINC PLATE PER ASTM B633, SC1, TYPE II or VI, Yellow
- 2. STYLE 1
- 3. DIMENSIONS APPLY PRIOR TO PLATING.

| PROPRIETARY AND CONFIDENTIAL       |  |  |  |  |  |  |
|------------------------------------|--|--|--|--|--|--|
| THE INFORMATION CONTAINED IN THIS  |  |  |  |  |  |  |
| DRAWING IS THE SOLE PROPERTY OF    |  |  |  |  |  |  |
| SEASTROM MANUFACTURING. ANY        |  |  |  |  |  |  |
| REPRODUCTION IN PART OR AS A WHOLE |  |  |  |  |  |  |
| WITHOUT THE WRITTEN PERMISSION OF  |  |  |  |  |  |  |
| SEASTROM MANUFACTURING IS          |  |  |  |  |  |  |
| PROHIBITED.                        |  |  |  |  |  |  |

|                     | DIMENSIONS ARE IN INCHES TOLERANCES: FRACTIONAL±1/32 ANGULAR: MACH±1/2 Deg TWO PLACE DECIMAL ±.01 THREE PLACE DECIMAL ±.005 | DRAWN     | NAME | DATE | SEASTROM MFG       |
|---------------------|-----------------------------------------------------------------------------------------------------------------------------|-----------|------|------|--------------------|
| FRAC<br>ANGI<br>TWO |                                                                                                                             | CHECKED   |      |      |                    |
|                     |                                                                                                                             | ENG APPR. |      |      | CLIPPED WASHER     |
|                     |                                                                                                                             | MFG APPR. |      |      | CLIFFED WASHER     |
|                     | MATERIAL                                                                                                                    | Q.A.      |      |      | 1                  |
|                     | COLD ROLLED STEEL                                                                                                           | COMMENTS  | S:   |      | 1                  |
| E                   | SEE NOTE 1                                                                                                                  |           |      |      | SIZE DWG, NO. REV. |
|                     | DRAWING IS NOT TO SCALE                                                                                                     |           |      |      | A 5734-11-Z2  -    |
|                     |                                                                                                                             |           |      |      |                    |