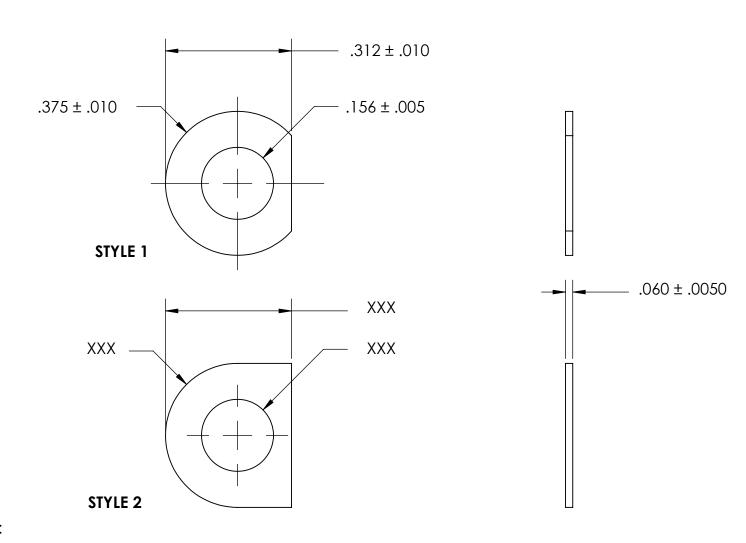

## NOTES:

- 1. NICKEL PLATE PER AMS QQ-N-290 CLASS 1 GRADE G
- 2. STYLE 1
- 3. DIMENSIONS APPLY PRIOR TO PLATING.

| PROPRIETARY AND CONFIDENTIAL       |
|------------------------------------|
| THE INFORMATION CONTAINED IN THIS  |
| DRAWING IS THE SOLE PROPERTY OF    |
| SEASTROM MANUFACTURING. ANY        |
| REPRODUCTION IN PART OR AS A WHOLE |
| WITHOUT THE WRITTEN PERMISSION OF  |
| SEASTROM MANUFACTURING IS          |
| PROHIBITED.                        |

|    | DIMENSIONS ARE IN INCHES TOLERANCES: FRACTIONAL±1/32 ANGULAR: MACH±1/2 Deg TWO PLACE DECIMAL ±.01 THREE PLACE DECIMAL ±.005 |           | NAME | DATE | SEASTROM MFG   |
|----|-----------------------------------------------------------------------------------------------------------------------------|-----------|------|------|----------------|
|    |                                                                                                                             | DRAWN     |      |      |                |
|    |                                                                                                                             | CHECKED   |      |      | CLIPPED WASHER |
|    |                                                                                                                             | ENG APPR. |      |      |                |
|    |                                                                                                                             | MFG APPR. |      |      |                |
|    | MATERIAL                                                                                                                    | Q.A.      |      |      |                |
|    | COLD ROLLED STEEL                                                                                                           | COMMENTS  | :    |      |                |
| .E | SEE NOTE 1                                                                                                                  |           |      |      | SIZE DWG. NO.  |
|    | DRAWING IS NOT TO SCALE                                                                                                     |           |      |      | A 5734-10-N -  |
|    |                                                                                                                             |           |      |      |                |