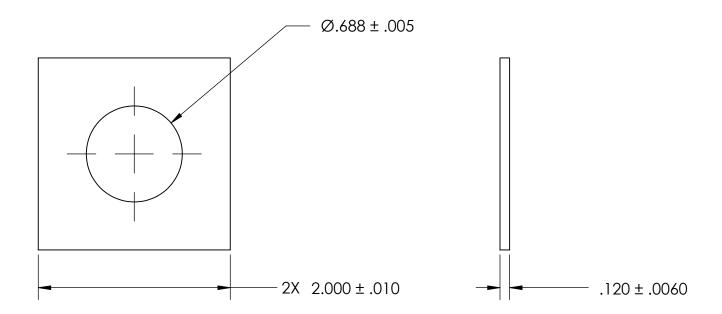

## NOTES

2. SCREW SIZE: 1/2 / M14

3. DIMENSIONS APPLY PRIOR TO PLATING.

| THE INFORMATION CONTAINED IN THIS  |
|------------------------------------|
|                                    |
| DRAWING IS THE SOLE PROPERTY OF    |
| SEASTROM MANUFACTURING. ANY        |
| REPRODUCTION IN PART OR AS A WHOLE |
| WITHOUT THE WRITTEN PERMISSION OF  |
| SEASTROM MANUFACTURING IS          |
| PROHIBITED.                        |

PROPRIETARY AND CONFIDENTIAL

|   | DIMENSIONS ARE IN INCHES TOLERANCES: FRACTIONAL±1/32 ANGULAR: MACH±1/2 Deg TWO PLACE DECIMAL ±.01 THREE PLACE DECIMAL ±.005 | DRAWN     | NAME | DATE | SEASTROM MFG                 |      |
|---|-----------------------------------------------------------------------------------------------------------------------------|-----------|------|------|------------------------------|------|
|   |                                                                                                                             | CHECKED   |      |      | SQUARE WASHER                |      |
|   |                                                                                                                             | ENG APPR. |      |      |                              |      |
|   |                                                                                                                             | MFG APPR. |      |      |                              |      |
|   | MATERIAL                                                                                                                    | Q.A.      |      |      | 7                            |      |
|   | COLD ROLLED STEEL                                                                                                           | COMMENTS: |      |      | 7                            |      |
| E | FINISH<br>SEE NOTE 1                                                                                                        |           |      |      | SIZE DWG. NO. <b>5733-44</b> | REV. |
|   | DRAWING IS NOT TO SCALE                                                                                                     |           |      |      | A 5733-44                    |      |