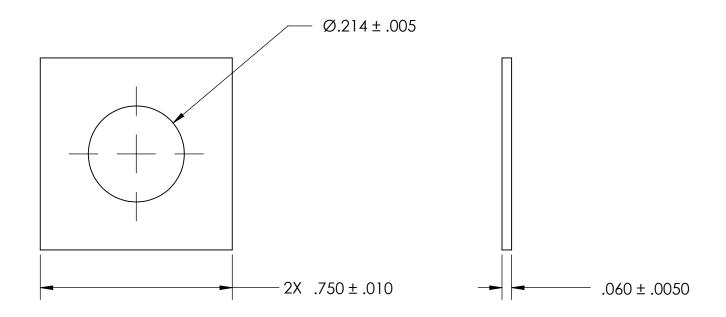

NOTES
1. ZINC PLATE PER ASTM B633, SC1, TYPE III or V, Clear

2. SCREW SIZE: 10 / M5

3. DIMENSIONS APPLY PRIOR TO PLATING.

| I KOI KILIAKI AND CONIIDLINIIAL    |
|------------------------------------|
| THE INFORMATION CONTAINED IN THIS  |
| DRAWING IS THE SOLE PROPERTY OF    |
| SEASTROM MANUFACTURING. ANY        |
| REPRODUCTION IN PART OR AS A WHOLE |
| WITHOUT THE WRITTEN PERMISSION OF  |
| SEASTROM MANUFACTURING IS          |
| PROHIBITED.                        |
|                                    |

|  | DIMENSIONS ARE IN INCHES TOLERANCES: FRACTIONAL±1/32 ANGULAR: MACH±1/2 Deg TWO PLACE DECIMAL ±.01 THREE PLACE DECIMAL ±.005 |           | NAME | DATE |                     | SEASTROM MFG |      |
|--|-----------------------------------------------------------------------------------------------------------------------------|-----------|------|------|---------------------|--------------|------|
|  |                                                                                                                             | DRAWN     |      |      | 3L/\31\\O \(\1\\1\) |              |      |
|  |                                                                                                                             | CHECKED   |      |      | SQUARE WASHER       |              |      |
|  |                                                                                                                             | ENG APPR. |      |      |                     |              |      |
|  |                                                                                                                             | MFG APPR. |      |      | SQUARE WASHER       |              |      |
|  | MATERIAL COLD ROLLED STEEL                                                                                                  | Q.A.      |      |      |                     |              |      |
|  |                                                                                                                             | COMMENTS: |      |      |                     |              |      |
|  | FINISH                                                                                                                      |           |      |      |                     |              |      |
|  | SEE NOTE 1                                                                                                                  |           |      |      |                     | DWG. NO.     | REV. |
|  | DDA WILL SE TOT TO SCALE                                                                                                    |           |      |      | Α                   | 5733-36-Z3   | -    |
|  | DRAWING IS NOT TO SCALE                                                                                                     |           |      |      |                     | CHEET 1 (    | )E 1 |