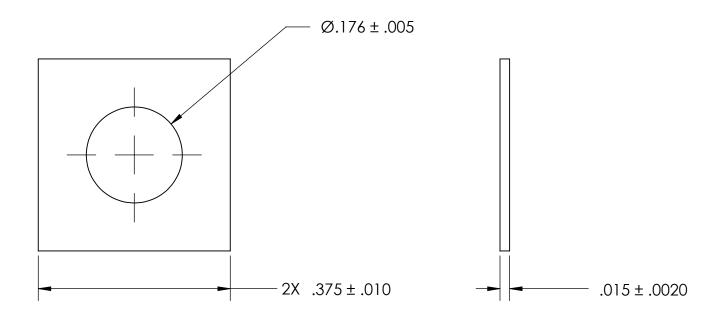

NOTES 1. NONE

2. SCREW SIZE: 8 / M4

| PROPRIETARY AND CONFIDENTIAL                                                                  |
|-----------------------------------------------------------------------------------------------|
| THE INFORMATION CONTAINED IN THIS DRAWING IS THE SOLE PROPERTY OF SEASTROM MANUFACTURING. ANY |
| DRAWING IS THE SOLE PROPERTY OF                                                               |
| SEASTROM MANUFACTURING. ANY                                                                   |
|                                                                                               |

SEASTROM MFG

SQUARE WASHER

NOTE 1

DRAWING IS NOT TO SCALE

COMMENTS:

SIZE DWG. NO.

A 5733-26

SHEET 1 OF 1