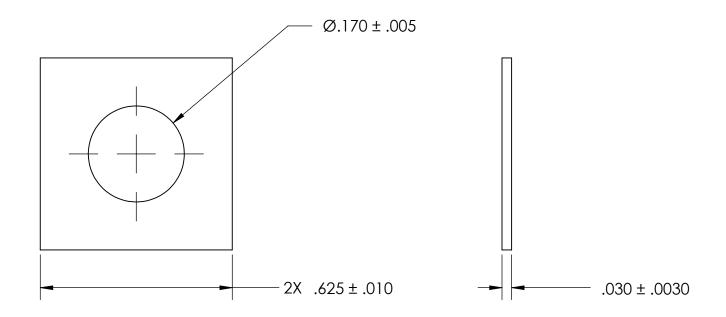

NOTES 1. NONE

2. SCREW SIZE: 8 / M4

PROPRIETARY AND CONFIDENTIAL
THE INFORMATION CONTAINED IN THIS

THE INFORMATION CONTAINED IN THIS DRAWING IS THE SOLE PROPERTY OF SEASTROM MANUFACTURING. ANY REPRODUCTION IN PART OR AS A WHOLE WITHOUT THE WRITTEN PERMISSION OF SEASTROM MANUFACTURING IS PROHIBITED.

SEASTROM MFG

SQUARE WASHER

SIZE DWG. NO. REV. - SHEET 1 OF 1