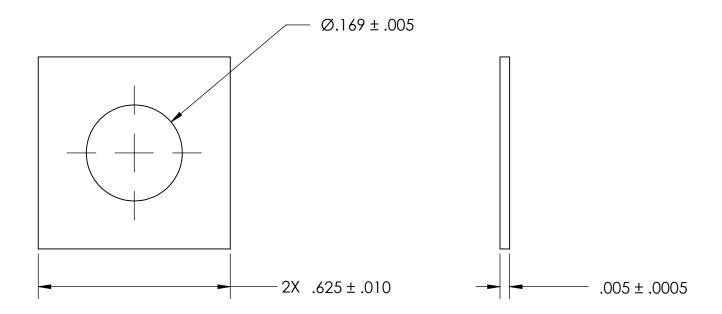

NOTES 1. NONE

2. SCREW SIZE: 8 / M4

PROPRIETARY AND CONFIDENTIAL
THE INFORMATION CONTAINED IN THIS
DRAWING IS THE SOLE PROPERTY OF
SEASTROM MANUFACTURING. ANY

SEASTROM MANUFACTURING. ANY REPRODUCTION IN PART OR AS A WHOLE WITHOUT THE WRITTEN PERMISSION OF SEASTROM MANUFACTURING IS PROHIBITED.

| DIMENSIONS ARE IN INCHES TOLERANCES: FRACTIONAL±1/32 ANGULAR: MACH±1/2 Deg TWO PLACE DECIMAL ±.01 THREE PLACE DECIMAL ±.005 |           | NAME | DATE |
|-----------------------------------------------------------------------------------------------------------------------------|-----------|------|------|
|                                                                                                                             | DRAWN     |      |      |
|                                                                                                                             | CHECKED   |      |      |
|                                                                                                                             | ENG APPR. |      |      |
|                                                                                                                             | MFG APPR. |      |      |
| MATERIAL<br>COLD ROLLED STEEL                                                                                               | Q.A.      |      |      |
|                                                                                                                             | COMMENTS: |      |      |
| FINISH<br>SEE NOTE 1                                                                                                        |           |      |      |
| DRAWING IS NOT TO SCALE                                                                                                     |           |      |      |

SEASTROM MFG

SQUARE WASHER

SIZE DWG. NO. REV. - ST33-2 SHEET 1 OF 1