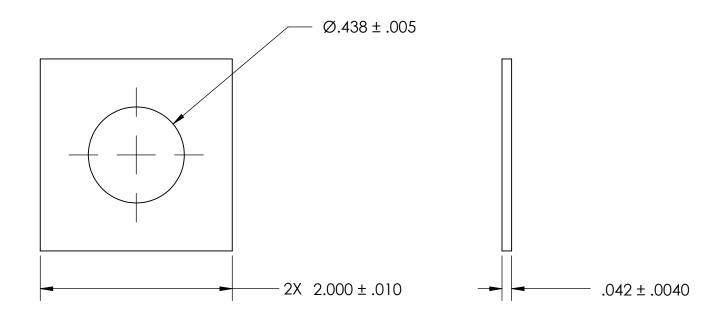

NOTES 1. NONE

2. SCREW SIZE: 3/8 / M10

| PROPRIETARY AND CONFIDENTIAL       |
|------------------------------------|
| THE INFORMATION CONTAINED IN THIS  |
| DRAWING IS THE SOLE PROPERTY OF    |
| SEASTROM MANUFACTURING. ANY        |
| REPRODUCTION IN PART OR AS A WHOLE |
| WITHOUT THE WRITTEN PERMISSION OF  |
| SEASTROM MANUFACTURING IS          |
| PROHIBITED.                        |
|                                    |

| DIMENSIONS ARE IN INCHES                 |           | NAME | DATE | CEACTDONA NACO |
|------------------------------------------|-----------|------|------|----------------|
| TOLERANCES:                              | DRAWN     |      |      | SEASTROM MFG   |
| FRACTIONAL±1/32<br>ANGULAR: MACH±1/2 Deg | CHECKED   |      |      | SQUARE WASHER  |
| TWO PLACE DECIMAL ±.01                   | ENG APPR. |      |      |                |
| THREE PLACE DECIMAL ±.005                | MFG APPR. |      |      |                |
| MATERIAL                                 | Q.A.      |      |      |                |
| COLD ROLLED STEEL                        | COMMENTS: |      |      |                |
| FINISH                                   |           |      |      |                |
| SEE NOTE 1                               |           |      |      | SIZE DWG. NO.  |
| DRAWING IS NOT TO SCALE                  |           |      |      | A 5733-11      |
| DICK WING IS NOT TO SCALE                |           |      |      |                |