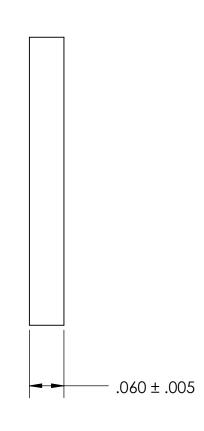

NOTES 1. NONE

| PROPRIETARY AND CONFIDENTIAL |                                                                    |  |  |
|------------------------------|--------------------------------------------------------------------|--|--|
|                              | THE INFORMATION CONTAINED IN TH<br>DRAWING IS THE SOLE PROPERTY OF |  |  |
|                              | DRAWING IS THE SOLE PROPERTY OF                                    |  |  |

DRAWING IS THE SOLE PROPERTY OF SEASTROM MANUFACTURING. ANY REPRODUCTION IN PART OR AS A WHOLE WITHOUT THE WRITTEN PERMISSION OF SEASTROM MANUFACTURING IS PROHIBITED.

| DIMENSIONS ARE IN INCHES OLERANCES: (RACTIONAL±1/32 ANGULAR: MACH±1/2 Deg WO PLACE DECIMAL ±.01 |           | NAME | DATE |    |
|-------------------------------------------------------------------------------------------------|-----------|------|------|----|
|                                                                                                 | DRAWN     |      |      | 1  |
|                                                                                                 | CHECKED   |      |      |    |
|                                                                                                 | ENG APPR. |      |      | Ì  |
| THREE PLACE DECIMAL ±.005                                                                       | MFG APPR. |      |      |    |
| MATERIAL COLLED STEEL                                                                           | Q.A.      |      |      |    |
| COLD ROLLED STEEL                                                                               | COMMENTS  | :    |      |    |
| FINISH                                                                                          |           |      |      |    |
| SEE NOTE 1                                                                                      |           |      |      | SI |
| DRAWING IS NOT TO SCALE                                                                         |           |      |      | Ľ  |
|                                                                                                 |           |      |      |    |

ATTENIED CLIAFT MACHED

SEASTROM MFG

FLATTENED SHAFT WASHER

SIZE DWG. NO. REV. - SHEET 1 OF 1