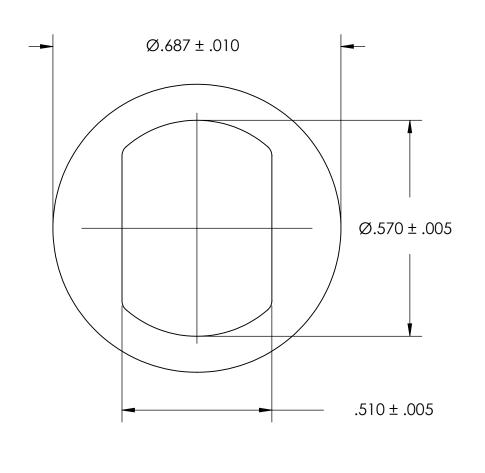

NOTES 1. NONE

| PROPRIETARY AND CONFIDENTIAL |                                                                    |  |  |
|------------------------------|--------------------------------------------------------------------|--|--|
|                              | THE INFORMATION CONTAINED IN TH<br>DRAWING IS THE SOLE PROPERTY OF |  |  |
|                              | DRAWING IS THE SOLE PROPERTY OF                                    |  |  |

DRAWING IS THE SOLE PROPERTY OF SEASTROM MANUFACTURING. ANY REPRODUCTION IN PART OR AS A WHOLE WITHOUT THE WRITTEN PERMISSION OF SEASTROM MANUFACTURING IS PROHIBITED.

| DIMENSIONS ARE IN INCHES OLERANCES: (RACTIONAL±1/32 ANGULAR: MACH±1/2 Deg WO PLACE DECIMAL ±.01 |           | NAME | DATE |    |
|-------------------------------------------------------------------------------------------------|-----------|------|------|----|
|                                                                                                 | DRAWN     |      |      | 1  |
|                                                                                                 | CHECKED   |      |      |    |
|                                                                                                 | ENG APPR. |      |      | Ì  |
| THREE PLACE DECIMAL ±.005                                                                       | MFG APPR. |      |      |    |
| MATERIAL COLLED STEEL                                                                           | Q.A.      |      |      |    |
| COLD ROLLED STEEL                                                                               | COMMENTS  | :    |      |    |
| FINISH                                                                                          |           |      |      |    |
| SEE NOTE 1                                                                                      |           |      |      | SI |
| DRAWING IS NOT TO SCALE                                                                         |           |      |      | Ľ  |
|                                                                                                 |           |      |      |    |

ATTENIED CLIAFT MACHED

SEASTROM MFG

FLATTENED SHAFT WASHER

SIZE DWG. NO. REV. - SHEET 1 OF 1