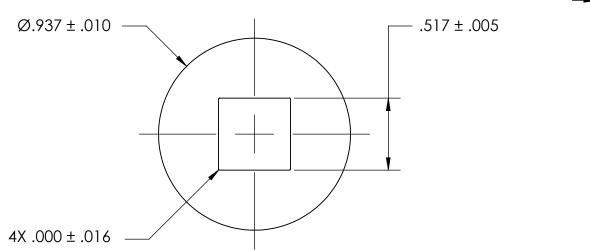

.060 ± .005

NOTES 1. NONE

PROPRIETARY AND CONFIDENTIAL

THE INFORMATION CONTAINED IN THIS DRAWING IS THE SOLE PROPERTY OF SEASTROM MANUFACTURING. ANY REPRODUCTION IN PART OR AS A WHOLE WITHOUT THE WRITTEN PERMISSION OF SEASTROM MANUFACTURING IS PROHIBITED.

|     | DIMENSIONS ARE IN INCHES                                                                           |           | NAME | DATE |                       |          |
|-----|----------------------------------------------------------------------------------------------------|-----------|------|------|-----------------------|----------|
| FRA | TOLERANCES: FRACTIONAL±1/32 ANGULAR: MACH±1/2 Deg TWO PLACE DECIMAL ±.01 THREE PLACE DECIMAL ±.005 | DRAWN     |      |      | SEASTROM MFG          |          |
|     |                                                                                                    | CHECKED   |      |      | SQUARE HOLE WASHER    |          |
|     |                                                                                                    | ENG APPR. |      |      |                       |          |
|     |                                                                                                    | MFG APPR. |      |      |                       |          |
| E   | MATERIAL COLD ROLLED STEEL                                                                         | Q.A.      |      |      |                       |          |
|     |                                                                                                    | COMMENTS: |      |      |                       |          |
|     | FINISH<br>SEE NOTE 1                                                                               |           |      |      | SIZE DWG. NO. 5730-28 | REV.     |
|     | DRAWING IS NOT TO SCALE                                                                            |           |      |      |                       |          |
|     |                                                                                                    |           |      |      | SHEET 1 O             | <u> </u> |