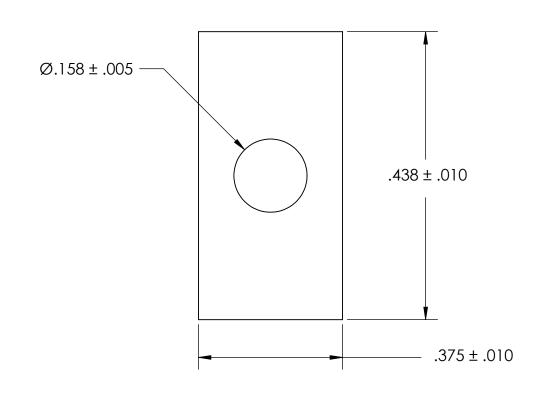

NOTES 1. NONE

2. SCREW SIZE: 6 / M3.5

PROPRIETARY AND CONFIDENTIAL THE INFORMATION CONTAINED IN THIS

DRAWING IS THE SOLE PROPERTY OF SEASTROM MANUFACTURING. ANY REPRODUCTION IN PART OR AS A WHOLE WITHOUT THE WRITTEN PERMISSION OF SEASTROM MANUFACTURING IS PROHIBITED.

| DIMENSIONS ARE IN INCHES TOLERANCES: FRACTIONAL±1/32 ANGULAR: MACH±1/2 Deg TWO PLACE DECIMAL ±.01 THREE PLACE DECIMAL ±.005 | DRAWN     | NAME | DATE | SEASTROM MFG           |
|-----------------------------------------------------------------------------------------------------------------------------|-----------|------|------|------------------------|
|                                                                                                                             | CHECKED   |      |      | RECTANGLE WASHER       |
|                                                                                                                             | ENG APPR. |      |      |                        |
|                                                                                                                             | MFG APPR. |      |      |                        |
| material<br>300 SERIES STAINLESS                                                                                            | Q.A.      |      |      |                        |
|                                                                                                                             | COMMENTS: |      |      |                        |
| finish<br>SEE NOTE 1                                                                                                        |           |      |      | SIZE DWG. NO. 5729-9-1 |
| DRAWING IS NOT TO SCALE                                                                                                     |           |      |      | A 5729-9-4             |