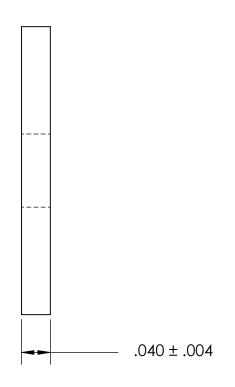

| DIMENSIONS ARE IN INCHES TOLERANCES: FRACTIONAL±1/32 ANGULAR: MACH±1/2 Deg TWO PLACE DECIMAL ±.01 THREE PLACE DECIMAL ±.005 | DRAWN     | NAME | DATE | SEASTROM MFG           |
|-----------------------------------------------------------------------------------------------------------------------------|-----------|------|------|------------------------|
|                                                                                                                             | CHECKED   |      |      | RECTANGLE WASHER       |
|                                                                                                                             | ENG APPR. |      |      |                        |
|                                                                                                                             | MFG APPR. |      |      |                        |
| material<br>300 SERIES STAINLESS                                                                                            | Q.A.      |      |      |                        |
|                                                                                                                             | COMMENTS: |      |      |                        |
| finish<br>SEE NOTE 1                                                                                                        |           |      |      | SIZE DWG. NO. 5729-9-1 |
| DRAWING IS NOT TO SCALE                                                                                                     |           |      |      | A 5729-9-4             |