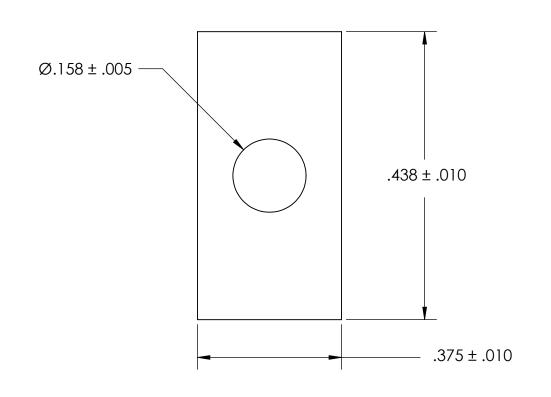

SHEET 1 OF 1

NOTES 1. NONE

2. SCREW SIZE: 6 / M3.5

PROPRIETARY AND CONFIDENTIAL THE INFORMATION CONTAINED IN THIS

DRAWING IS THE SOLE PROPERTY OF SEASTROM MANUFACTURING. ANY REPRODUCTION IN PART OR AS A WHOLE WITHOUT THE WRITTEN PERMISSION OF SEASTROM MANUFACTURING IS PROHIBITED.

| DIMENSIONS ARE IN INCHES TOLERANCES: FRACTIONAL±1/32 ANGULAR: MACH±1/2 Deg TWO PLACE DECIMAL ±.01 THREE PLACE DECIMAL ±.005 | DRAWN     | NAME | DATE | SEASTROM MFG     |
|-----------------------------------------------------------------------------------------------------------------------------|-----------|------|------|------------------|
|                                                                                                                             | CHECKED   |      |      | RECTANGLE