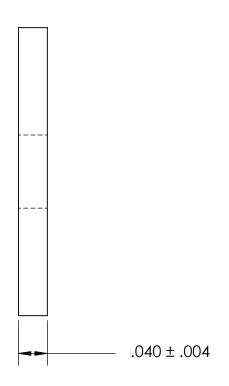

SHEET 1 OF 1

NOTES 1. NONE

2. SCREW SIZE: 6 / M3.5

PROPRIETARY AND CONFIDENTIAL THE INFORMATION CONTAINED IN THIS

DRAWING IS THE SOLE PROPERTY OF SEASTROM MANUFACTURING. ANY REPRODUCTION IN PART OR AS A WHOLE WITHOUT THE WRITTEN PERMISSION OF SEASTROM MANUFACTURING IS PROHIBITED.

| DIMENSIONS ARE IN INCHES TOLERANCES: FRACTIONAL±1/32 ANGULAR: MACH±1/2 Deg TWO PLACE DECIMAL ±.01 THREE PLACE DECIMAL ±.005 | DRAWN     | NAME | DATE | SEASTROM MFG     |
|-----------------------------------------------------------------------------------------------------------------------------|-----------|------|------|------------------|
|                                                                                                                             | CHECKED   |      |      | RECTANGLE WA