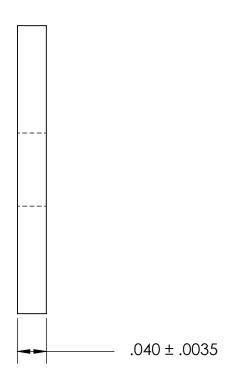

NOTES 1. NONE

2. SCREW SIZE: 6 / M3.5

PROPRIETARY AND CONFIDENTIAL
THE INFORMATION CONTAINED IN THIS
DRAWING IS THE SOLE PROPERTY OF

DRAWING IS THE SOLE PROPERTY OF SEASTROM MANUFACTURING. ANY REPRODUCTION IN PART OR AS A WHOLE WITHOUT THE WRITTEN PERMISSION OF SEASTROM MANUFACTURING IS PROHIBITED.

| DIMENSIONS ARE IN INCHES TOLERANCES: FRACTIONAL±1/32 ANGULAR: MACH±1/2 Deg TWO PLACE DECIMAL ±.01 THREE PLACE DECIMAL ±.005 |           | NAME | DATE |   |   |
|-----------------------------------------------------------------------------------------------------------------------------|-----------|------|------|---|---|
|                                                                                                                             | DRAWN     |      |      |   |   |
|