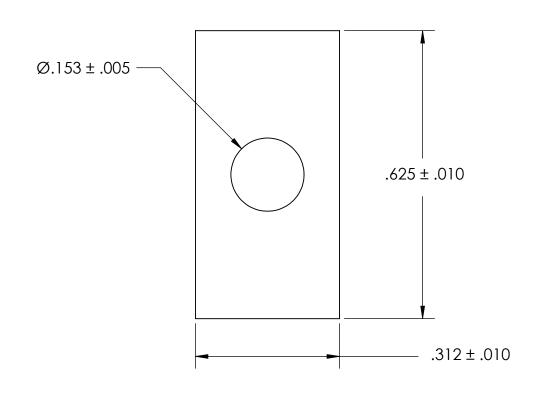

NOTES 1. NONE

2. SCREW SIZE: 6 / M3.5

PROPRIETARY AND CONFIDENTIAL
THE INFORMATION CONTAINED IN THIS
DRAWING IS THE SOLE PROPERTY OF

DRAWING IS THE SOLE PROPERTY OF SEASTROM MANUFACTURING. ANY REPRODUCTION IN PART OR AS A WHOLE WITHOUT THE WRITTEN PERMISSION OF SEASTROM MANUFACTURING IS PROHIBITED.

| DIMENSIONS ARE IN INCHES TOLERANCES: FRACTIONAL±1/32 ANGULAR: MACH±1/2 Deg TWO PLACE DECIMAL ±.01 THREE PLACE DECIMAL ±.005 |           | NAME | DATE |   |   |
|-----------------------------------------------------------------------------------------------------------------------------|-----------|------|------|---|---|
|                                                                                                                             | DRAWN     |      |      |   |   |
|