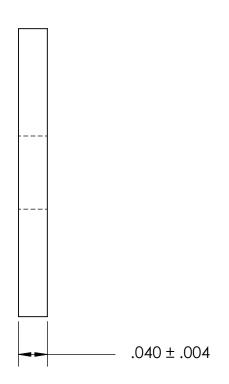

NOTES 1. NONE

2. SCREW SIZE: 5 / M3

PROPRIETARY AND CONFIDENTIAL
THE INFORMATION CONTAINED IN THIS
DRAWING IS THE SOLE PROPERTY OF
SEASTROM MANUFACTURING, ANY
REPRODUCTION IN PART OR AS A WHOLE
WITHOUT THE WRITTEN PERMISSION OF
SEASTROM MANUFACTURING IS
PROHIBITED.

SEASTROM MFG

RECTANGLE WASHER

SIZE DWG. NO. REV. - SHEET 1 OF 1