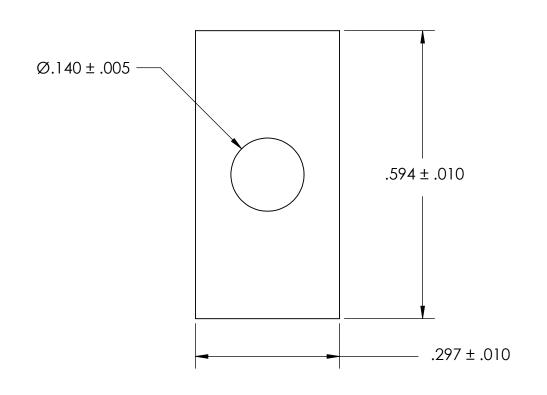

NOTES 1. NONE

2. SCREW SIZE: 5 / M3

PROPRIETARY AND CONFIDENTIAL
THE INFORMATION CONTAINED IN THIS
DRAWING IS THE SOLE PROPERTY OF
SEASTROM MANUFACTURING, ANY
REPRODUCTION IN PART OR AS A WHOLE
WITHOUT THE WRITTEN PERMISSION OF
SEASTROM MANUFACTURING IS
PROHIBITED.

SEASTROM MFG

RECTANGLE WASHER

SIZE DWG. NO. REV. - SHEET 1 OF 1