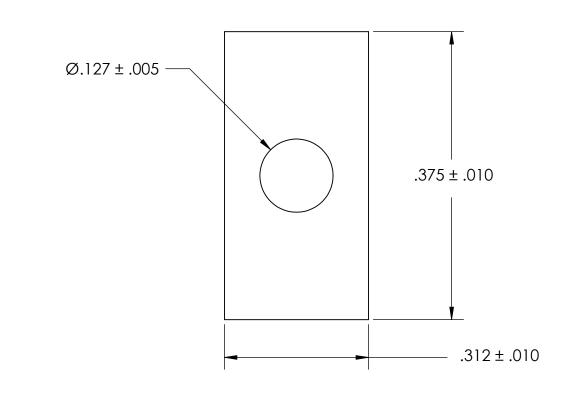

- NOTES
  1. PASSIVATE PER AMS2700 METHOD 1 TYPE 2 CLASS 1
- 2. SCREW SIZE: 4 / M3
- 3. DIMENSIONS APPLY PRIOR TO PLATING.

| PROPRIETARY AND CONFIDENTIAL       |
|------------------------------------|
| THE INFORMATION CONTAINED IN THIS  |
| DRAWING IS THE SOLE PROPERTY OF    |
| SEASTROM MANUFACTURING. ANY        |
| REPRODUCTION IN PART OR AS A WHOLE |
| WITHOUT THE WRITTEN PERMISSION OF  |
| SEASTROM MANUFACTURING IS          |
| PROHIBITED.                        |