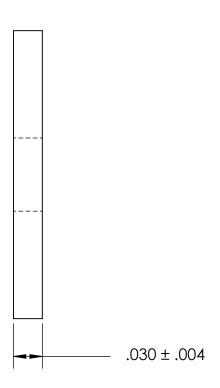

- NOTES
  1. PASSIVATE PER AMS2700 METHOD 1 TYPE 2 CLASS 1
- 2. SCREW SIZE: 4 / M3
- 3. DIMENSIONS APPLY PRIOR TO PLATING.

| PROPRIETARY AND CONFIDENTIAL       |
|------------------------------------|
| THE INFORMATION CONTAINED IN THIS  |
| DRAWING IS THE SOLE PROPERTY OF    |
| SEASTROM MANUFACTURING. ANY        |
| REPRODUCTION IN PART OR AS A WHOLE |
| WITHOUT THE WRITTEN PERMISSION OF  |
| SEASTROM MANUFACTURING IS          |
| PROHIBITED.                        |