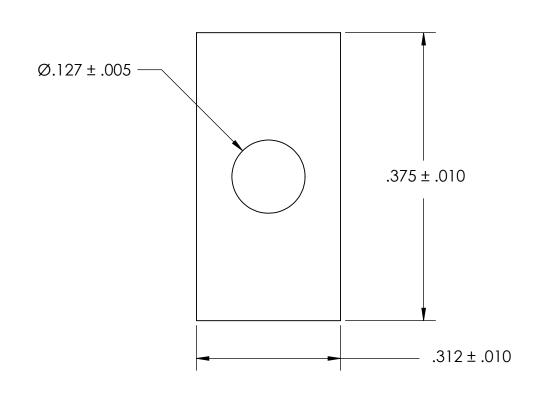

NOTES 1. NONE

2. SCREW SIZE: 4 / M3

THE INFORMATION CONTAINED IN THIS DRAWING IS THE SOLE PROPERTY OF SEASTROM MANUFACTURING. ANY REPRODUCTION IN PART OR AS A WHOLE WITHOUT THE WRITTEN PERMISSION OF

PROPRIETARY AND CONFIDENTIAL SEASTROM MANUFACTURING IS PROHIBITED.

|  | DIMENSIONS ARE IN INCHES TOLERANCES: FRACTIONAL±1/32 ANGULAR: MACH±1/2 Deg TWO PLACE DECIMAL ±.01 THREE PLACE DECIMAL ±.005  MATERIAL BRASS | DRAWN     | NAME | DATE | SEASTROM MFG     |     |
|--|---------------------------------------------------------------------------------------------------------------------------------------------|-----------|------|------|------------------|-----|
|  |                                                                                                                                             | CHECKED   |      |      | RECTANGLE WASHER | _   |
|  |                                                                                                                                             | ENG APPR. |      |      |                  |     |
|  |                                                                                                                                             | MFG APPR. |      |      |                  |     |
|  |                                                                                                                                             | Q.A.      |      |      | 7                |     |
|  |                                                                                                                                             | COMMENTS: |      |      | 7                |     |
|  | SEE NOTE 1                                                                                                                                  |           |      |      |                  | EV. |
|  | DRAWING IS NOT TO SCALE                                                                                                                     |           |      |      | A 5729-6-2 -     |     |
|  |                                                                                                                                             |           |      |      | SHEET 1 OF       | - 1 |