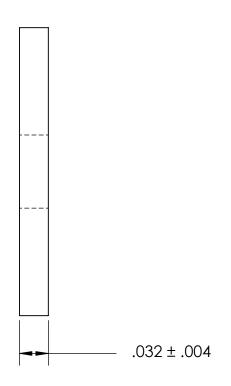

|  | DIMENSIONS ARE IN INCHES TOLERANCES: FRACTIONAL±1/32 ANGULAR: MACH±1/2 Deg TWO PLACE DECIMAL ±.01 THREE PLACE DECIMAL ±.005  MATERIAL BRASS | DRAWN     | NAME | DATE | SEASTROM MFG     |     |
|--|---------------------------------------------------------------------------------------------------------------------------------------------|-----------|------|------|------------------|-----|
|  |                                                                                                                                             | CHECKED   |      |      | RECTANGLE WASHER | _   |
|  |                                                                                                                                             | ENG APPR. |      |      |                  |     |
|  |                                                                                                                                             | MFG APPR. |      |      |                  |     |
|  |                                                                                                                                             | Q.A.      |      |      | 7                |     |
|  |                                                                                                                                             | COMMENTS: |      |      | 7                |     |
|  | SEE NOTE 1                                                                                                                                  |           |      |      |                  | EV. |
|  | DRAWING IS NOT TO SCALE                                                                                                                     |           |      |      | A 5729-6-2 -     |     |
|  |                                                                                                                                             |           |      |      | SHEET 1 OF       | - 1 |