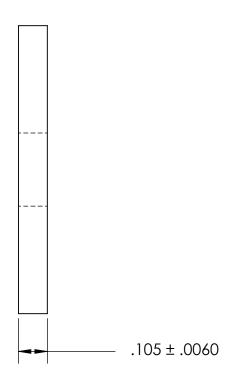

NOTES 1. NONE

2. SCREW SIZE: 1/4 / M6

PROPRIETARY AND CONFIDENTIAL
THE INFORMATION CONTAINED IN THIS

DRAWING IS THE SOLE PROPERTY OF SEASTROM MANUFACTURING. ANY REPRODUCTION IN PART OR AS A WHOLE WITHOUT THE WRITTEN PERMISSION OF SEASTROM MANUFACTURING IS PROHIBITED.

| DIMENSIONS ARE IN INCHES TOLERANCES: FRACTIONAL±1/32 ANGULAR: MACH±1/2 Deg TWO PLACE DECIMAL ±.01 THREE PLACE DECIMAL ±.005 |           | NAME |  |
|-----------------------------------------------------------------------------------------------------------------------------|-----------|------|--|
|                                                                                                                             | DRAWN     |      |  |
|