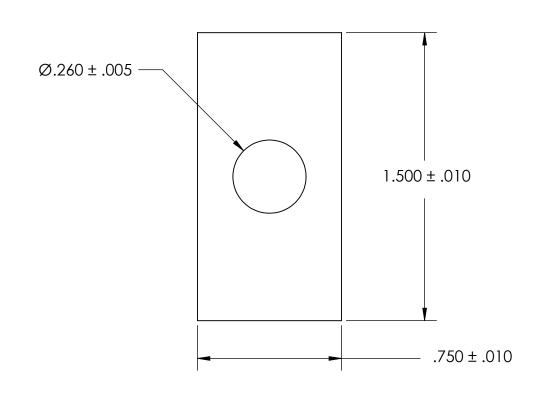

NOTES 1. NONE

2. SCREW SIZE: 1/4 / M6

PROPRIETARY AND CONFIDENTIAL
THE INFORMATION CONTAINED IN THIS

DRAWING IS THE SOLE PROPERTY OF SEASTROM MANUFACTURING. ANY REPRODUCTION IN PART OR AS A WHOLE WITHOUT THE WRITTEN PERMISSION OF SEASTROM MANUFACTURING IS PROHIBITED.

| DIMENSIONS ARE IN INCHES TOLERANCES: FRACTIONAL±1/32 ANGULAR: MACH±1/2 Deg TWO PLACE DECIMAL ±.01 THREE PLACE DECIMAL ±.005 |           | NAME |  |
|-----------------------------------------------------------------------------------------------------------------------------|-----------|------|--|
|                                                                                                                             | DRAWN     |      |  |
|