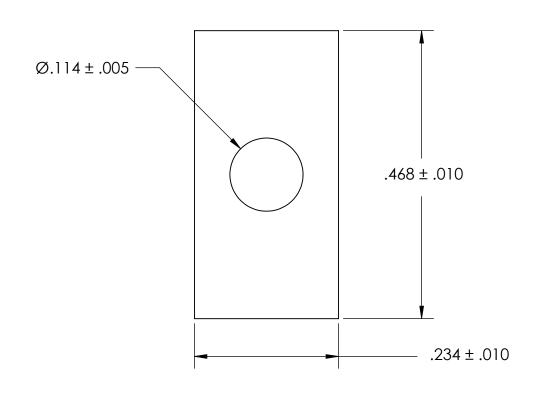

NOTES 1. NONE

2. SCREW SIZE: 3 / M2.5

PROPRIETARY AND CONFIDENTIAL THE INFORMATION CONTAINED IN THIS DRAWING IS THE SOLE PROPERTY OF SEASTROM MANUFACTURING. ANY REPRODUCTION IN PART OR AS A WHOLE WITHOUT THE WRITTEN PERMISSION OF SEASTROM MANUFACTURING IS

PROHIBITED.

| DIMENSIONS ARE IN INCHES TOLERANCES: FRACTIONAL±1/32 ANGULAR: MACH±1/2 Deg TWO PLACE DECIMAL ±.01 THREE PLACE DECIMAL ±.005 |           | NAME | DATE | SEASTROM MFG      |
|-----------------------------------------------------------------------------------------------------------------------------|-----------|------|------|-------------------|
|                                                                                                                             | DRAWN     |      |      | 36/311(0/1/1/1/10 |
|                                                                                                                             | CHECKED   |      |      | RECTANGLE WASHER  |
|                                                                                                                             | ENG APPR. |      |      |                   |
|                                                                                                                             | MFG APPR. |      |      |                   |
| BRASS                                                                                                                       | Q.A.      |      |      |                   |
|                                                                                                                             | COMMENTS: |      |      |                   |
| FINISH                                                                                                                      |           |      |      |                   |
| SEE NOTE 1                                                                                                                  |           |      |      | SIZE DWG. NO.     |
| DRAWING IS NOT TO SCALE                                                                                                     |           |      |      | A 5729-4-2        |
|                                                                                                                             |           |      |      | SHEET 1           |