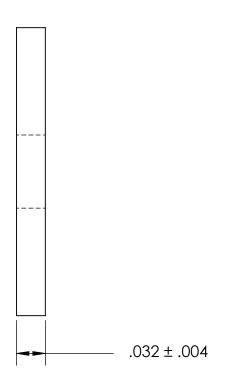

PROHIBITED.

| DIMENSIONS ARE IN INCHES TOLERANCES: FRACTIONAL±1/32 ANGULAR: MACH±1/2 Deg TWO PLACE DECIMAL ±.01 THREE PLACE DECIMAL ±.005 |           | NAME | DATE | SEASTROM MFG      |
|-----------------------------------------------------------------------------------------------------------------------------|-----------|------|------|-------------------|
|                                                                                                                             | DRAWN     |      |      | 36/311(0/1/1/1/10 |
|                                                                                                                             | CHECKED   |      |      | RECTANGLE WASHER  |
|                                                                                                                             | ENG APPR. |      |      |                   |
|                                                                                                                             | MFG APPR. |      |      |                   |
| BRASS                                                                                                                       | Q.A.      |      |      |                   |
|                                                                                                                             | COMMENTS: |      |      |                   |
| FINISH                                                                                                                      |           |      |      |                   |
| SEE NOTE 1                                                                                                                  |           |      |      | SIZE DWG. NO.     |
| DRAWING IS NOT TO SCALE                                                                                                     |           |      |      | A 5729-4-2        |
|                                                                                                                             |           |      |      | SHEET 1           |