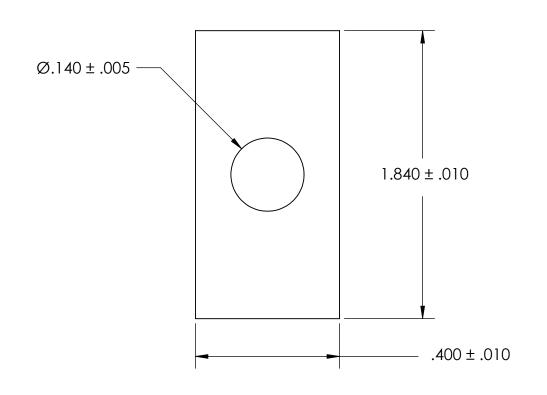

NOTES 1. NONE

2. SCREW SIZE: 5 / M3

PROPRIETARY AND CONFIDENTIAL

THE INFORMATION CONTAINED IN THIS

DRAWING IS THE SOLE PROPERTY OF

DRAWING IS THE SOLE PROPERTY OF SEASTROM MANUFACTURING, ANY REPRODUCTION IN PART OR AS A WHOLE WITHOUT THE WRITTEN PERMISSION OF SEASTROM MANUFACTURING IS PROHIBITED.

| DIMENSIONS ARE IN INCHES TOLERANCES: FRACTIONAL±1/32 ANGULAR: MACH±1/2 Deg TWO PLACE DECIMAL ±.01 THREE PLACE DECIMAL ±.005 |           | NAME | DATE |
|-----------------------------------------------------------------------------------------------------------------------------|-----------|------|------|
|                                                                                                                             | DRAWN     |      |      |
|                                                                                                                             | CHECKED   |      |      |
|                                                                                                                             | ENG APPR. |      |      |
|                                                                                                                             | MFG APPR. |      |      |
| MATERIAL<br>300 SERIES STAINLESS                                                                                            | Q.A.      |      |      |
|                                                                                                                             | COMMENTS: |      |      |
| FINISH<br>SEE NOTE 1                                                                                                        |           |      |      |
| DRAWING IS NOT TO SCALE                                                                                                     |           |      |      |
|                                                                                                                             |           |      |      |

SEASTROM MFG

RECTANGLE WASHER

SIZE DWG. NO. REV. - SHEET 1 OF 1