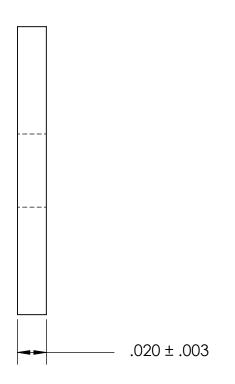

NOTES 1. NONE

2. SCREW SIZE: 5 / M3

PROPRIETARY AND CONFIDENTIAL

THE INFORMATION CONTAINED IN THIS

DRAWING IS THE SOLE PROPERTY OF

DRAWING IS THE SOLE PROPERTY OF SEASTROM MANUFACTURING, ANY REPRODUCTION IN PART OR AS A WHOLE WITHOUT THE WRITTEN PERMISSION OF SEASTROM MANUFACTURING IS PROHIBITED.

| DIMENSIONS ARE IN INCHES TOLERANCES: FRACTIONAL±1/32 ANGULAR: MACH±1/2 Deg TWO PLACE DECIMAL ±.01 THREE PLACE DECIMAL ±.005 |           | NAME | DATE |
|-----------------------------------------------------------------------------------------------------------------------------|-----------|------|------|
|                                                                                                                             | DRAWN     |      |      |
|                                                                                                                             | CHECKED   |      |      |
|                                                                                                                             | ENG APPR. |      |      |
|                                                                                                                             | MFG APPR. |      |      |
| MATERIAL<br>300 SERIES STAINLESS                                                                                            | Q.A.      |      |      |
|                                                                                                                             | COMMENTS: |      |      |
| FINISH<br>SEE NOTE 1                                                                                                        |           |      |      |
| DRAWING IS NOT TO SCALE                                                                                                     |           |      |      |
|                                                                                                                             |           |      |      |

SEASTROM MFG

RECTANGLE WASHER

SIZE DWG. NO. REV. - SHEET 1 OF 1