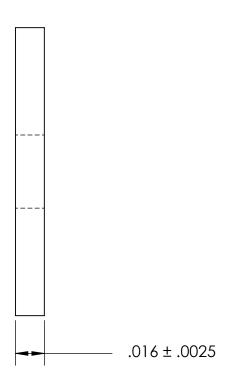

NOTES 1. NONE

2. SCREW SIZE: 2 / M2

PROPRIETARY AND CONFIDENTIAL
THE INFORMATION CONTAINED IN THIS
DRAWING IS THE SOLE PROPERTY OF

DRAWING IS THE SOLE PROPERTY OF SEASTROM MANUFACTURING, ANY REPRODUCTION IN PART OR AS A WHOLE WITHOUT THE WRITTEN PERMISSION OF SEASTROM MANUFACTURING IS PROHIBITED.

SEASTROM MFG

RECTANGLE WASHER

SIZE DWG. NO. REV. - SHEET 1 OF 1