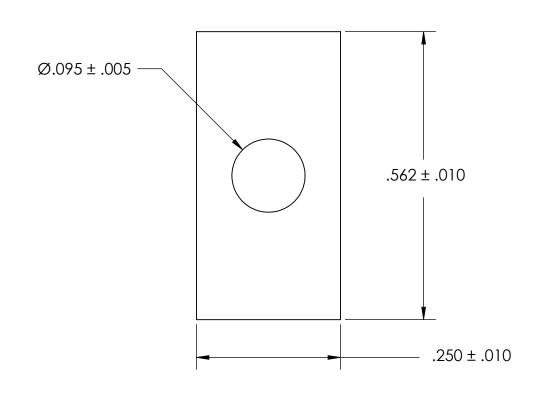

NOTES 1. NONE

2. SCREW SIZE: 2 / M2

PROPRIETARY AND CONFIDENTIAL
THE INFORMATION CONTAINED IN THIS
DRAWING IS THE SOLE PROPERTY OF

DRAWING IS THE SOLE PROPERTY OF SEASTROM MANUFACTURING, ANY REPRODUCTION IN PART OR AS A WHOLE WITHOUT THE WRITTEN PERMISSION OF SEASTROM MANUFACTURING IS PROHIBITED.

SEASTROM MFG

RECTANGLE WASHER

SIZE DWG. NO. REV. - SHEET 1 OF 1