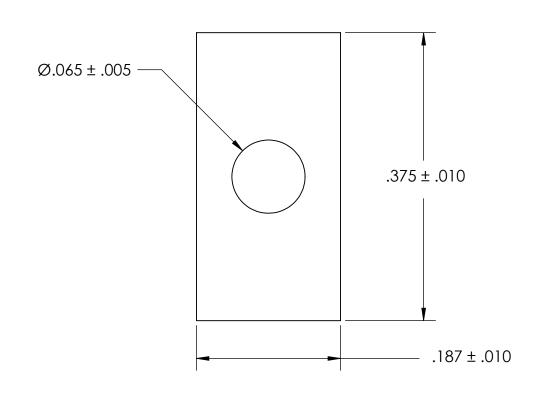

NOTES 1. NONE

2. SCREW SIZE: 0

PROPRIETARY AND CONFIDENTIAL

THE INFORMATION CONTAINED IN THIS

DRAWING IS THE SOLE PROPERTY OF

SEASTROM MANUFACTURING. ANY

DRAWING IS THE SOLE PROPERTY OF SEASTROM MANUFACTURING. ANY REPRODUCTION IN PART OR AS A WHOLE WITHOUT THE WRITTEN PERMISSION OF SEASTROM MANUFACTURING IS PROHIBITED.

| DIMENSIONS ARE IN INCHES TOLERANCES: FRACTIONAL±1/32 ANGULAR: MACH±1/2 Deg TWO PLACE DECIMAL ±.01 THREE PLACE DECIMAL ±.005 |           | NAME | D, |
|-----------------------------------------------------------------------------------------------------------------------------|-----------|------|----|
|                                                                                                                             | DRAWN     |      |    |
|                                                                                                                             | CHECKED   |      |    |
|                                                                                                                             | ENG APPR. |      |    |
|                                                                                                                             | MFG APPR. |      |    |
| MATERIAL<br>COLD ROLLED STEEL                                                                                               | Q.A.      |      |    |
|                                                                                                                             | COMMENTS: |      |    |
| FINISH<br>SEE NOTE 1                                                                                                        |           |      |    |
| DRAWING IS NOT TO SCALE                                                                                                     |           |      |    |

SEASTROM MFG

RECTANGLE WASHER

SIZE DWG. NO. REV. - SHEET 1 OF 1