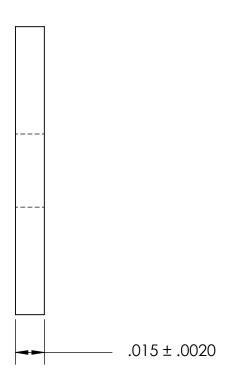

NOTES 1. NONE

2. SCREW SIZE: 0

PROPRIETARY AND CONFIDENTIAL

THE INFORMATION CONTAINED IN THIS

DRAWING IS THE SOLE PROPERTY OF

SEASTROM MANUFACTURING. ANY

DRAWING IS THE SOLE PROPERTY OF SEASTROM MANUFACTURING. ANY REPRODUCTION IN PART OR AS A WHOLE WITHOUT THE WRITTEN PERMISSION OF SEASTROM MANUFACTURING IS PROHIBITED.

| DIMENSIONS ARE IN INCHES TOLERANCES: FRACTIONAL±1/32 ANGULAR: MACH±1/2 Deg TWO PLACE DECIMAL ±.01 THREE PLACE DECIMAL ±.005 |           | NAME | D, |
|-----------------------------------------------------------------------------------------------------------------------------|-----------|------|----|
|                                                                                                                             | DRAWN     |      |    |
|                                                                                                                             | CHECKED   |      |    |
|                                                                                                                             | ENG APPR. |      |    |
|                                                                                                                             | MFG APPR. |      |    |
| MATERIAL<br>COLD ROLLED STEEL                                                                                               | Q.A.      |      |    |
|                                                                                                                             | COMMENTS: |      |    |
| FINISH<br>SEE NOTE 1                                                                                                        |           |      |    |
| DRAWING IS NOT TO SCALE                                                                                                     |           |      |    |

SEASTROM MFG

RECTANGLE WASHER

SIZE DWG. NO. REV. - SHEET 1 OF 1