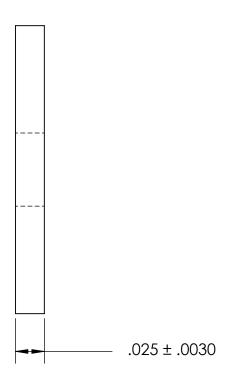

| DIMENSIONS ARE IN INCHES TOLERANCES: FRACTIONAL±1/32 ANGULAR: MACH±1/2 Deg TWO PLACE DECIMAL ±.01 THREE PLACE DECIMAL ±.005 |           | NAME | DATE                   | SEASTROM MFG     |
|-----------------------------------------------------------------------------------------------------------------------------|-----------|------|------------------------|------------------|
|                                                                                                                             | DRAWN     |      |                        | SEASIROM MICG    |
|                                                                                                                             | CHECKED   |      |                        | RECTANGLE WASHER |
|                                                                                                                             | ENG APPR. |      |                        |                  |
|                                                                                                                             | MFG APPR. |      |                        |                  |
| material<br>COLD ROLLED STEEL                                                                                               | Q.A.      |      |                        |                  |
|                                                                                                                             | COMMENTS: |      |                        |                  |
| FINISH                                                                                                                      |           |      |                        | SIZE DWG. NO.    |
| EE NOTE 1                                                                                                                   |           |      | SIZE DWG. NO. 5729-3-3 |                  |
| DRAWING IS NOT TO SCALE                                                                                                     |           |      |                        | 1   3/2/-3-3     |