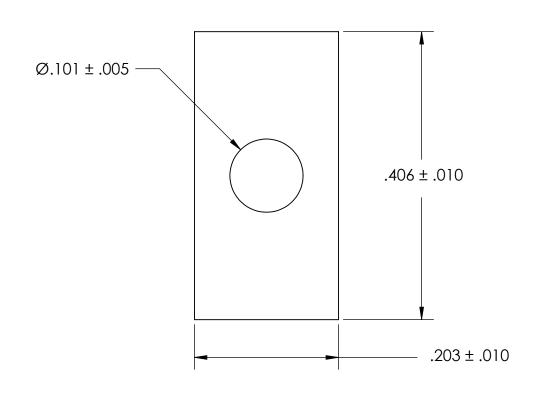

NOTES 1. NONE

2. SCREW SIZE: 2 / M2

PROPRIETARY AND CONFIDENTIAL THE INFORMATION CONTAINED IN THIS

DRAWING IS THE SOLE PROPERTY OF SEASTROM MANUFACTURING. ANY REPRODUCTION IN PART OR AS A WHOLE WITHOUT THE WRITTEN PERMISSION OF SEASTROM MANUFACTURING IS PROHIBITED.

| DIMENSIONS ARE IN INCHES TOLERANCES: FRACTIONAL±1/32 ANGULAR: MACH±1/2 Deg TWO PLACE DECIMAL ±.01 THREE PLACE DECIMAL ±.005 |           | NAME | DATE                   | SEASTROM MFG     |
|-----------------------------------------------------------------------------------------------------------------------------|-----------|------|------------------------|------------------|
|                                                                                                                             | DRAWN     |      |                        | SEASIROM MICG    |
|                                                                                                                             | CHECKED   |      |                        | RECTANGLE WASHER |
|                                                                                                                             | ENG APPR. |      |                        |                  |
|                                                                                                                             | MFG APPR. |      |                        |                  |
| material<br>COLD ROLLED STEEL                                                                                               | Q.A.      |      |                        |                  |
|                                                                                                                             | COMMENTS: |      |                        |                  |
| FINISH                                                                                                                      |           |      |                        | SIZE DWG. NO.    |
| EE NOTE 1                                                                                                                   |           |      | SIZE DWG. NO. 5729-3-3 |                  |
| DRAWING IS NOT TO SCALE                                                                                                     |           |      |                        | 1   3/2/-3-3     |