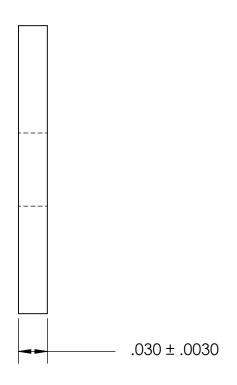

NOTES 1. NONE

2. SCREW SIZE: 6 / M3.5

PROPRIETARY AND CONFIDENTIAL

THE INFORMATION CONTAINED IN THIS DRAWING IS THE SOLE PROPERTY OF SEASTROM MANUFACTURING. ANY REPRODUCTION IN PART OR AS A WHOLE WITHOUT THE WRITTEN PERMISSION OF SEASTROM MANUFACTURING IS PROHIBITED.