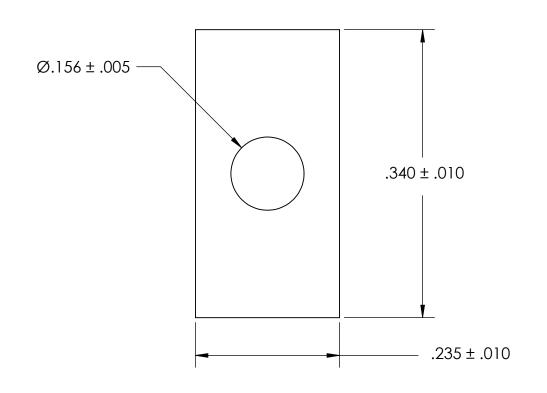

NOTES 1. NONE

2. SCREW SIZE: 6 / M3.5

PROPRIETARY AND CONFIDENTIAL

THE INFORMATION CONTAINED IN THIS DRAWING IS THE SOLE PROPERTY OF SEASTROM MANUFACTURING. ANY REPRODUCTION IN PART OR AS A WHOLE WITHOUT THE WRITTEN PERMISSION OF SEASTROM MANUFACTURING IS PROHIBITED.