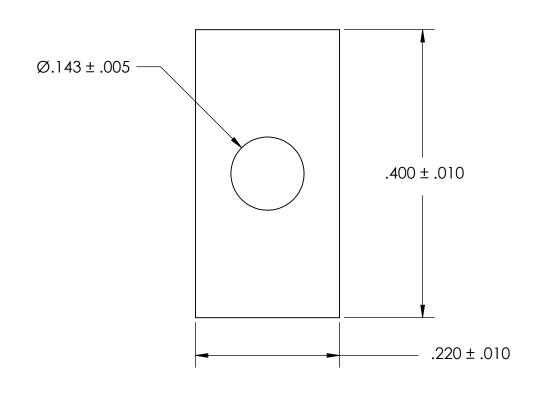

NOTES 1. NONE

2. SCREW SIZE: 5 / M3

PROPRIETARY AND CONFIDENTIAL

THE INFORMATION CONTAINED IN THIS

DRAWING IS THE SOLE PROPERTY OF

SEASTROM MANUFACTURING. ANY

DRAWING IS THE SOLE PROPERTY OF SEASTROM MANUFACTURING, ANY REPRODUCTION IN PART OR AS A WHOLE WITHOUT THE WRITTEN PERMISSION OF SEASTROM MANUFACTURING IS PROHIBITED.

| DIMENSIONS ARE IN INCHES TOLERANCES: FRACTIONAL±1/32 ANGULAR: MACH±1/2 Deg TWO PLACE DECIMAL ±.01 THREE PLACE DECIMAL ±.005 |           | NAME | DATE | Γ |
|-----------------------------------------------------------------------------------------------------------------------------|-----------|------|------|---|
|                                                                                                                             | DRAWN     |      |      | 1 |
|                                                                                                                             | CHECKED   |      |      | Γ |
|                                                                                                                             | ENG APPR. |      |      | ] |
|                                                                                                                             | MFG APPR. |      |      | ] |
| MATERIAL<br>BRASS                                                                                                           | Q.A.      |      |      | ] |
|                                                                                                                             | COMMENTS: |      |      | 1 |
| FINISH                                                                                                                      |           |      |      | L |
| SEE NOTE 1                                                                                                                  | ]         |      |      |   |
| DRAWING IS NOT TO SCALE                                                                                                     |           |      |      | ļ |

SEASTROM MFG

RECTANGLE WASHER

SIZE DWG. NO. REV. - SHEET 1 OF 1