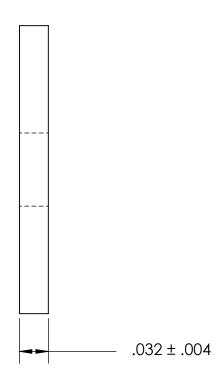

NOTES 1. NONE

2. SCREW SIZE: 5 / M3

PROPRIETARY AND CONFIDENTIAL

THE INFORMATION CONTAINED IN THIS

DRAWING IS THE SOLE PROPERTY OF

SEASTROM MANUFACTURING. ANY

DRAWING IS THE SOLE PROPERTY OF SEASTROM MANUFACTURING, ANY REPRODUCTION IN PART OR AS A WHOLE WITHOUT THE WRITTEN PERMISSION OF SEASTROM MANUFACTURING IS PROHIBITED.

| DIMENSIONS ARE IN INCHES TOLERANCES: FRACTIONAL±1/32 ANGULAR: MACH±1/2 Deg TWO PLACE DECIMAL ±.01 THREE PLACE DECIMAL ±.005 |           | NAME | DATE | Γ |
|-----------------------------------------------------------------------------------------------------------------------------|-----------|------|------|---|
|                                                                                                                             | DRAWN     |      |      | 1 |
|                                                                                                                             | CHECKED   |      |      | Γ |
|                                                                                                                             | ENG APPR. |      |      | ] |
|                                                                                                                             | MFG APPR. |      |      | ] |
| MATERIAL<br>BRASS                                                                                                           | Q.A.      |      |      | ] |
|                                                                                                                             | COMMENTS: |      |      | 1 |
| FINISH                                                                                                                      |           |      |      | L |
| SEE NOTE 1                                                                                                                  | ]         |      |      |   |
| DRAWING IS NOT TO SCALE                                                                                                     |           |      |      | ļ |

SEASTROM MFG

RECTANGLE WASHER

SIZE DWG. NO. REV. - SHEET 1 OF 1