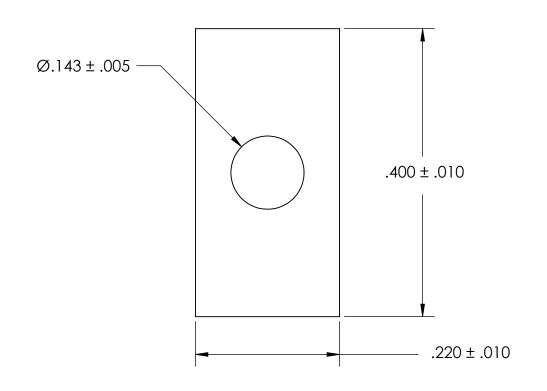

SHEET 1 OF 1

NOTES 1. NONE

2. SCREW SIZE: 5 / M3

PROPRIETARY AND CONFIDENTIAL THE INFORMATION CONTAINED IN THIS

DRAWING IS THE SOLE PROPERTY OF SEASTROM MANUFACTURING. ANY REPRODUCTION IN PART OR AS A WHOLE WITHOUT THE WRITTEN PERMISSION OF SEASTROM MANUFACTURING IS PROHIBITED.

| DIMENSIONS ARE IN INCHES TOLERANCES: FRACTIONAL±1/32 ANGULAR: MACH±1/2 Deg TWO PLACE DECIMAL ±.01 THREE PLACE DECIMAL ±.005 | DRAWN     | NAME | DATE | SEASTROM MFG       |
|-----------------------------------------------------------------------------------------------------------------------------|-----------|------|------|--------------------|
|                                                                                                                             | CHECKED   |      |      | RECTANGLE WASHER   |
|                                                                                                                             | ENG APPR. |      |      |                    |
|                                                                                                                             | MFG APPR. |      |      |                    |
| MATERIAL                                                                                                                    | Q.A.      |      |      | 7                  |
| ALUMINUM                                                                                                                    | COMMENTS: |      |      | 7                  |
| SEE NOTE 1                                                                                                                  |           |      |      | SIZE DWG. NO.      |
| DRAWING IS NOT TO SCALE                                                                                                     |           |      |      | <b>A</b> 5729-26-1 |
| DIO COLLEGE                                                                                                                 | 1         |      |      | I SHEET 1 C        |