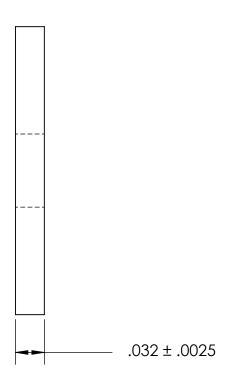

SHEET 1 OF 1

NOTES 1. NONE

2. SCREW SIZE: 5 / M3

PROPRIETARY AND CONFIDENTIAL THE INFORMATION CONTAINED IN THIS

DRAWING IS THE SOLE PROPERTY OF SEASTROM MANUFACTURING. ANY REPRODUCTION IN PART OR AS A WHOLE WITHOUT THE WRITTEN PERMISSION OF SEASTROM MANUFACTURING IS PROHIBITED.

| DIMENSIONS ARE IN INCHES TOLERANCES: FRACTIONAL±1/32 ANGULAR: MACH±1/2 Deg TWO PLACE DECIMAL ±.01 THREE PLACE DECIMAL ±.005 | DRAWN     | NAME | DATE | SEASTROM MFG       |
|-----------------------------------------------------------------------------------------------------------------------------|-----------|------|------|--------------------|
|                                                                                                                             | CHECKED   |      |      | RECTANGLE WASHER   |
|                                                                                                                             | ENG APPR. |      |      |                    |
|                                                                                                                             | MFG APPR. |      |      |                    |
| MATERIAL                                                                                                                    | Q.A.      |      |      | 7                  |
| ALUMINUM                                                                                                                    | COMMENTS: |      |      | 7                  |
| SEE NOTE 1                                                                                                                  |           |      |      | SIZE DWG. NO.      |
| DRAWING IS NOT TO SCALE                                                                                                     |           |      |      | <b>A</b> 5729-26-1 |
| DIO COLLEGE                                                                                                                 | 1         |      |      | I SHEET 1 C        |