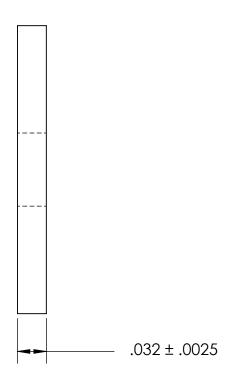

|  |                                                                                                    |           |      |      | _                |               |      |  |
|--|----------------------------------------------------------------------------------------------------|-----------|------|------|------------------|---------------|------|--|
|  | DIMENSIONS ARE IN INCHES                                                                           |           | NAME | DATE |                  | SEASTROM MFG  |      |  |
|  | TOLERANCES: FRACTIONAL±1/32 ANGULAR: MACH±1/2 Deg TWO PLACE DECIMAL ±.01 THREE PLACE DECIMAL ±.005 | DRAWN     |      |      |                  | 3LA3TKOM MI O |      |  |
|  |                                                                                                    | CHECKED   |      |      | RECTANGLE WASHER |               |      |  |
|  |                                                                                                    | ENG APPR. |      |      |                  |               |      |  |
|  |                                                                                                    | MFG APPR. |      |      |                  |               |      |  |
|  | MATERIAL<br>ALUMINUM                                                                               | Q.A.      |      |      |                  |               |      |  |
|  |                                                                                                    | COMMENTS: |      |      |                  |               |      |  |
|  | FINISH                                                                                             |           |      |      |                  | 1             |      |  |
|  | SEE NOTE 1                                                                                         |           |      |      |                  | DWG. NO.      | REV. |  |
|  | DRAWING IS NOT TO SCALE                                                                            |           |      |      | Α                | 5729-25-1     | -    |  |
|  |                                                                                                    |           |      |      |                  | SHEET 1 (     | OF 1 |  |