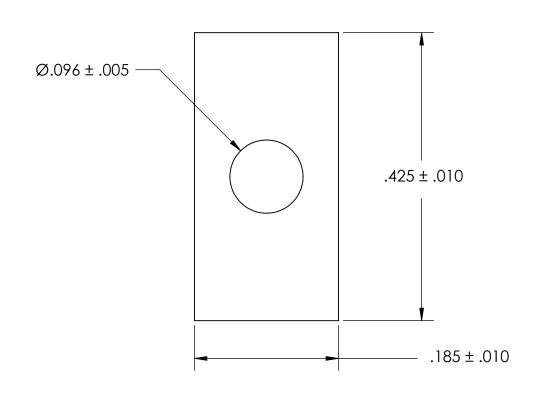

NOTES 1. NONE

2. SCREW SIZE: 2 / M2

PROPRIETARY AND CONFIDENTIAL THE INFORMATION CONTAINED IN THIS

DRAWING IS THE SOLE PROPERTY OF SEASTROM MANUFACTURING. ANY REPRODUCTION IN PART OR AS A WHOLE WITHOUT THE WRITTEN PERMISSION OF SEASTROM MANUFACTURING IS PROHIBITED.