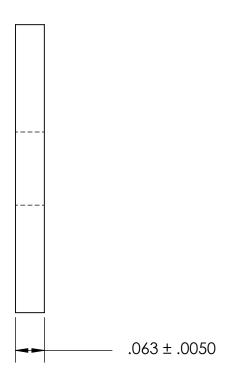

NOTES 1. NONE

2. SCREW SIZE: 3/8 / M8

PROPRIETARY AND CONFIDENTIAL

THE INFORMATION CONTAINED IN THIS

DRAWING IS THE SOLE BRODERTY OF

DRAWING IS THE SOLE PROPERTY OF SEASTROM MANUFACTURING. ANY REPRODUCTION IN PART OR AS A WHOLE WITHOUT THE WRITTEN PERMISSION OF SEASTROM MANUFACTURING IS PROHIBITED.

|    | DIMENSIONS ARE IN INCHES TOLERANCES: FRACTIONAL ± 1/32 ANGULAR: MACH ± 1/2 Deg TWO PLACE DECIMAL ±.01 THREE PLACE DECIMAL ±.05 |           | N/ |
|----|--------------------------------------------------------------------------------------------------------------------------------|-----------|----|
|    |                                                                                                                                | DRAWN     |    |
|    |