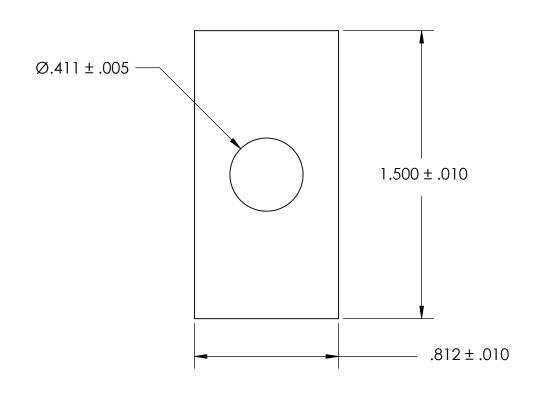

NOTES 1. NONE

2. SCREW SIZE: 3/8 / M8

PROPRIETARY AND CONFIDENTIAL

THE INFORMATION CONTAINED IN THIS

DRAWING IS THE SOLE BRODERTY OF

DRAWING IS THE SOLE PROPERTY OF SEASTROM MANUFACTURING. ANY REPRODUCTION IN PART OR AS A WHOLE WITHOUT THE WRITTEN PERMISSION OF SEASTROM MANUFACTURING IS PROHIBITED.

RECTANGLE WASHER

SIZE DWG. NO. REV. - SHEET 1 OF 1