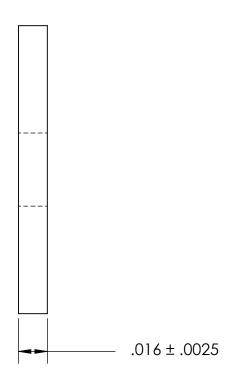

| DIMENSIONS ARE IN INCHES TOLERANCES: FRACTIONAL±1/32 ANGULAR: MACH±1/2 Deg TWO PLACE DECIMAL ±.01 THREE PLACE DECIMAL ±.005  MATERIAL BRASS |           | NAME      | DATE | SEASTROM MFG           |
|---------------------------------------------------------------------------------------------------------------------------------------------|-----------|-----------|------|------------------------|
|                                                                                                                                             | DRAWN     |           |      | 3L/ WINCHAIN           |
|                                                                                                                                             | CHECKED   |           |      | RECTANGLE WASHER       |
|                                                                                                                                             | ENG APPR. |           |      |                        |
|                                                                                                                                             | MFG APPR. |           |      |                        |
|                                                                                                                                             | Q.A.      |           |      |                        |
|                                                                                                                                             | COMMENTS  | COMMENTS: |      | _                      |
| FINISH                                                                                                                                      |           |           |      |                        |
| SEE NOTE 1                                                                                                                                  |           |           |      | SIZE DWG. NO. 5729-2-2 |
| DRAWING IS NOT TO SCALE                                                                                                                     |           |           |      | 11 01 Z / Z Z          |
|                                                                                                                                             | 1         |           |      | CHEET 1                |