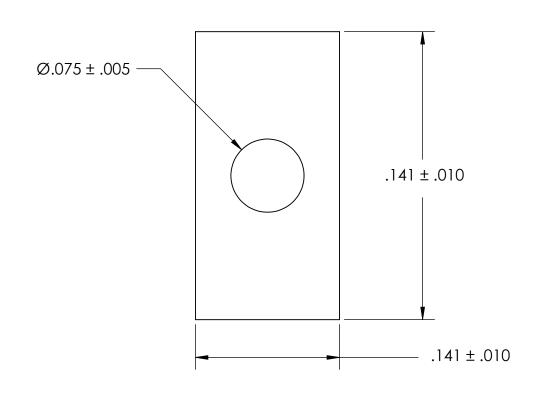

NOTES 1. NONE

2. SCREW SIZE: 0 / M1.6

PROPRIETARY AND CONFIDENTIAL THE INFORMATION CONTAINED IN THIS DRAWING IS THE SOLE PROPERTY OF SEASTROM MANUFACTURING. ANY

REPRODUCTION IN PART OR AS A WHOLE WITHOUT THE WRITTEN PERMISSION OF SEASTROM MANUFACTURING IS PROHIBITED.

| DIMENSIONS ARE IN INCHES TOLERANCES: FRACTIONAL±1/32 ANGULAR: MACH±1/2 Deg TWO PLACE DECIMAL ±.01 THREE PLACE DECIMAL ±.005  MATERIAL BRASS |           | NAME      | DATE | SEASTROM MFG           |
|---------------------------------------------------------------------------------------------------------------------------------------------|-----------|-----------|------|------------------------|
|                                                                                                                                             | DRAWN     |           |      | 3L/ WINCHAIN           |
|                                                                                                                                             | CHECKED   |           |      | RECTANGLE WASHER       |
|                                                                                                                                             | ENG APPR. |           |      |                        |
|                                                                                                                                             | MFG APPR. |           |      |                        |
|                                                                                                                                             | Q.A.      |           |      |                        |
|                                                                                                                                             | COMMENTS  | COMMENTS: |      | _                      |
| FINISH                                                                                                                                      |           |           |      |                        |
| SEE NOTE 1                                                                                                                                  |           |           |      | SIZE DWG. NO. 5729-2-2 |
| DRAWING IS NOT TO SCALE                                                                                                                     |           |           |      | 11 01 Z / Z Z          |
|                                                                                                                                             | 1         |           |      | CHEET 1                |