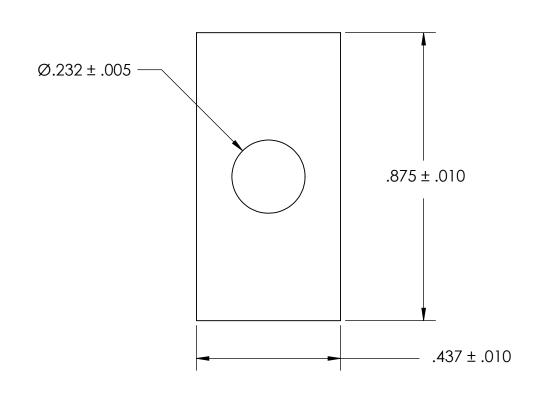

NOTES 1. NONE

2. SCREW SIZE: 12 / M5

PROPRIETARY AND CONFIDENTIAL
THE INFORMATION CONTAINED IN THIS

IHE INFORMATION CONTAINED IN THIS DRAWING IS THE SOLE PROPERTY OF SEASTROM MANUFACTURING. ANY REPRODUCTION IN PART OR AS A WHOLE WITHOUT THE WRITTEN PERMISSION OF SEASTROM MANUFACTURING IS PROHIBITED.

|  | DIMENSIONS ARE IN INCHES TOLERANCES: FRACTIONAL±1/32 ANGULAR: MACH±1/2 Deg TWO PLACE DECIMAL ±.01 |           | NAME | DATE | SEASTROM MFG             |
|--|---------------------------------------------------------------------------------------------------|-----------|------|------|--------------------------|
|  |                                                                                                   | DRAWN     |      |      |                          |
|  |                                                                                                   | CHECKED   |      |      | RECTANGLE WASHER         |
|  |                                                                                                   | ENG APPR. |      |      |                          |
|  | THREE PLACE DECIMAL ±.005                                                                         | MFG APPR. |      |      |                          |
|  | MATERIAL                                                                                          | Q.A.      |      |      |                          |
|  | ALUMINUM                                                                                          | COMMENTS: |      |      |                          |
|  | FINISH<br>SEE NOTE 1                                                                              |           |      |      | SIZE DWG. NO.            |
|  | DRAWING IS NOT TO SCALE                                                                           |           |      |      | <b>A</b>   5729-14-1   - |
|  | DIVAMING IS NOT TO SCALE                                                                          |           |      |      | I SHEET 1 OF 1           |