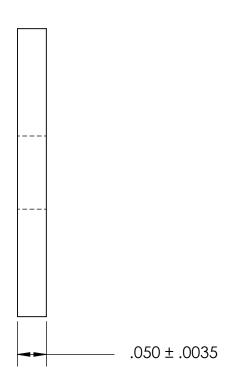

|  | DIMENSIONS ARE IN INCHES TOLERANCES: FRACTIONAL±1/32 ANGULAR: MACH±1/2 Deg TWO PLACE DECIMAL ±.01 |           | NAME | DATE | SEASTROM MFG             |
|--|---------------------------------------------------------------------------------------------------|-----------|------|------|--------------------------|
|  |                                                                                                   | DRAWN     |      |      |                          |
|  |                                                                                                   | CHECKED   |      |      | RECTANGLE WASHER         |
|  |                                                                                                   | ENG APPR. |      |      |                          |
|  | THREE PLACE DECIMAL ±.005                                                                         | MFG APPR. |      |      |                          |
|  | MATERIAL                                                                                          | Q.A.      |      |      |                          |
|  | ALUMINUM                                                                                          | COMMENTS: |      |      |                          |
|  | FINISH<br>SEE NOTE 1                                                                              |           |      |      | SIZE DWG. NO.            |
|  | DRAWING IS NOT TO SCALE                                                                           |           |      |      | <b>A</b>   5729-14-1   - |
|  | DIVAMING IS NOT TO SCALE                                                                          |           |      |      | I SHEET 1 OF 1           |