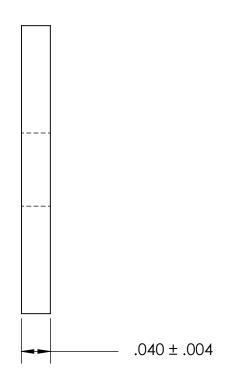

| DIMENSIONS ARE IN INCHES TOLERANCES: FRACTIONAL±1/32 ANGULAR: MACH±1/2 Deg TWO PLACE DECIMAL ±.01 THREE PLACE DECIMAL ±.005 | DRAWN     | NAME | DATE | SEASTROM MFG     |
|-----------------------------------------------------------------------------------------------------------------------------|-----------|------|------|------------------|
|                                                                                                                             | CHECKED   |      |      | RECTANGLE WASHER |
|                                                                                                                             | ENG APPR. |      |      |                  |
|                                                                                                                             | MFG APPR. |      |      |                  |
| material<br>300 SERIES STAINLESS                                                                                            | Q.A.      |      |      |                  |
|                                                                                                                             | COMMENTS: |      |      |                  |
| FINISH<br>SEE NOTE 1                                                                                                        |           |      |      | SIZE DWG, NO.    |
| DRAWING IS NOT TO SCALE                                                                                                     |           |      |      | A 5729-13-4      |