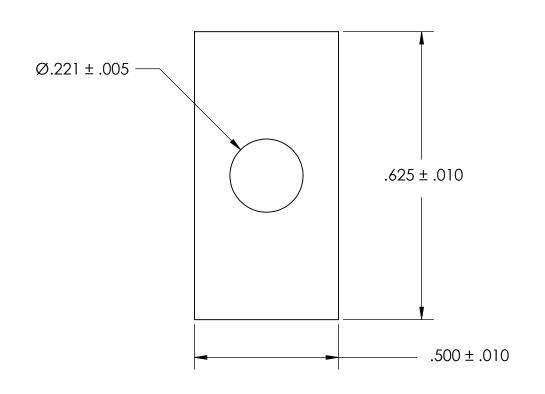

NOTES 1. NONE

2. SCREW SIZE: 12 / M5

PROPRIETARY AND CONFIDENTIAL THE INFORMATION CONTAINED IN THIS

DRAWING IS THE SOLE PROPERTY OF SEASTROM MANUFACTURING. ANY REPRODUCTION IN PART OR AS A WHOLE WITHOUT THE WRITTEN PERMISSION OF SEASTROM MANUFACTURING IS PROHIBITED.

| DIMENSIONS ARE IN INCHES TOLERANCES: FRACTIONAL±1/32 ANGULAR: MACH±1/2 Deg TWO PLACE DECIMAL ±.01 THREE PLACE DECIMAL ±.005 | DRAWN     | NAME | DATE | SEASTROM MFG     |
|-----------------------------------------------------------------------------------------------------------------------------|-----------|------|------|------------------|
|                                                                                                                             | CHECKED   |      |      | RECTANGLE WASHER |
|                                                                                                                             | ENG APPR. |      |      |                  |
|                                                                                                                             | MFG APPR. |      |      |                  |
| material<br>300 SERIES STAINLESS                                                                                            | Q.A.      |      |      |                  |
|                                                                                                                             | COMMENTS: |      |      |                  |
| FINISH<br>SEE NOTE 1                                                                                                        |           |      |      | SIZE DWG, NO.    |
| DRAWING IS NOT TO SCALE                                                                                                     |           |      |      | A 5729-13-4      |