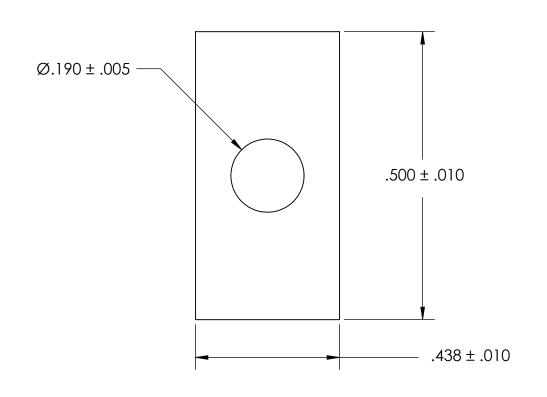

NOTES 1. NONE

2. SCREW SIZE: 8 / M4

PROPRIETARY AND CONFIDENTIAL

THE INFORMATION CONTAINED IN THIS

DRAWING IS THE SOLE PROPERTY OF

SEASTROM MANUFACTURING, ANY

DRAWING IS THE SOLE PROPERTY OF SEASTROM MANUFACTURING. ANY REPRODUCTION IN PART OR AS A WHOLE WITHOUT THE WRITTEN PERMISSION OF SEASTROM MANUFACTURING IS PROHIBITED.

| DIMENSIONS ARE IN INCHES TOLERANCES: FRACTIONAL±1/32 ANGULAR: MACH±1/2 Deg TWO PLACE DECIMAL ±.01 THREE PLACE DECIMAL ±.005 |           | NAME | D |
|-----------------------------------------------------------------------------------------------------------------------------|-----------|------|---|
|                                                                                                                             | DRAWN     |      |   |
|