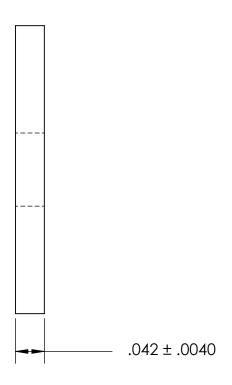

NOTES 1. NONE

2. SCREW SIZE: 8 / M4

PROPRIETARY AND CONFIDENTIAL

THE INFORMATION CONTAINED IN THIS

DRAWING IS THE SOLE PROPERTY OF

SEASTROM MANUFACTURING, ANY

DRAWING IS THE SOLE PROPERTY OF SEASTROM MANUFACTURING. ANY REPRODUCTION IN PART OR AS A WHOLE WITHOUT THE WRITTEN PERMISSION OF SEASTROM MANUFACTURING IS PROHIBITED.

| DIMENSIONS ARE IN INCHES TOLERANCES: FRACTIONAL±1/32 ANGULAR: MACH±1/2 Deg TWO PLACE DECIMAL ±.01 THREE PLACE DECIMAL ±.005 |           | NAME | D |
|-----------------------------------------------------------------------------------------------------------------------------|-----------|------|---|
|                                                                                                                             | DRAWN     |      |   |
|