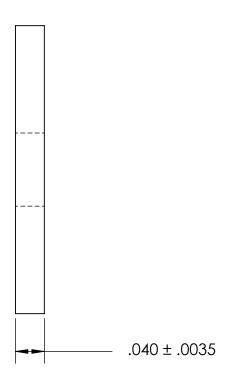

| DIMENSIONS ARE IN INCHES TOLERANCES: FRACTIONAL±1/32 ANGULAR: MACH±1/2 Deg TWO PLACE DECIMAL ±.01 THREE PLACE DECIMAL ±.005 | DRAWN     | NAME | DATE |                  | SEASTROM MFG |      |
|-----------------------------------------------------------------------------------------------------------------------------|-----------|------|------|------------------|--------------|------|
|                                                                                                                             | CHECKED   |      |      | RECTANGLE WASHER |              |      |
|                                                                                                                             | ENG APPR. |      |      |                  |              |      |
|                                                                                                                             | MFG APPR. |      |      |                  |              |      |
| MATERIAL<br>ALUMINUM                                                                                                        | Q.A.      |      |      |                  |              |      |
|                                                                                                                             | COMMENTS: |      |      |                  |              |      |
| FINISH                                                                                                                      |           |      |      | SIZE             | DWG. NO.     | RFV. |
| SEE NOTE 1                                                                                                                  |           |      |      | A                | 5729-11-1    | KEV. |
| DRAWING IS NOT TO SCALE                                                                                                     |           |      |      | _^               | , _,         |      |
|                                                                                                                             |           |      |      |                  | SHEET 1 (    | OF 1 |