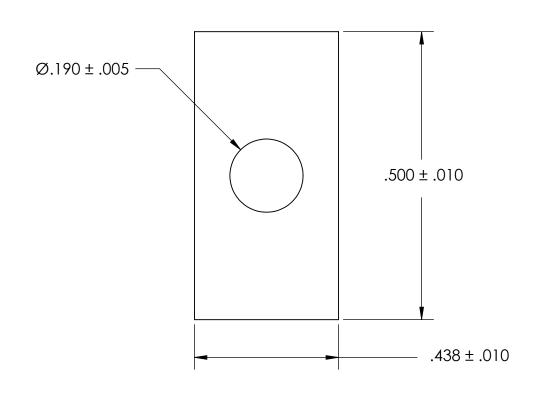

NOTES 1. NONE

2. SCREW SIZE: 8 / M4

PROPRIETARY AND CONFIDENTIAL THE INFORMATION CONTAINED IN THIS

DRAWING IS THE SOLE PROPERTY OF SEASTROM MANUFACTURING. ANY REPRODUCTION IN PART OR AS A WHOLE WITHOUT THE WRITTEN PERMISSION OF SEASTROM MANUFACTURING IS PROHIBITED.

| DIMENSIONS ARE IN INCHES TOLERANCES: FRACTIONAL±1/32 ANGULAR: MACH±1/2 Deg TWO PLACE DECIMAL ±.01 THREE PLACE DECIMAL ±.005 | DRAWN     | NAME | DATE |                  | SEASTROM MFG |      |
|-----------------------------------------------------------------------------------------------------------------------------|-----------|------|------|------------------|--------------|------|
|                                                                                                                             | CHECKED   |      |      | RECTANGLE WASHER |              |      |
|                                                                                                                             | ENG APPR. |      |      |                  |              |      |
|                                                                                                                             | MFG APPR. |      |      |                  |              |      |
| MATERIAL<br>ALUMINUM                                                                                                        | Q.A.      |      |      |                  |              |      |
|                                                                                                                             | COMMENTS: |      |      |                  |              |      |
| FINISH                                                                                                                      |           |      |      | SIZE             | DWG. NO.     | RFV. |
| SEE NOTE 1                                                                                                                  |           |      |      | A                | 5729-11-1    | KEV. |
| DRAWING IS NOT TO SCALE                                                                                                     |           |      |      | _^               | , _,         |      |
|                                                                                                                             |           |      |      |                  | SHEET 1 (    | OF 1 |