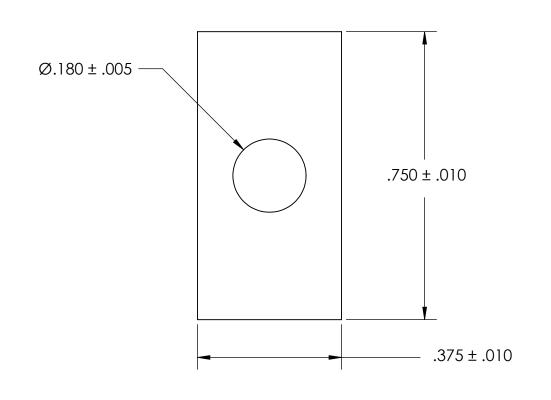

NOTES 1. NONE

2. SCREW SIZE: 8 / M4

PROPRIETARY AND CONFIDENTIAL
THE INFORMATION CONTAINED IN THIS
DRAWING IS THE SOLE PROPERTY OF
SEASTROM MANUFACTURING, ANY
REPRODUCTION IN PART OR AS A WHOLE
WITHOUT THE WRITTEN PERMISSION OF
SEASTROM MANUFACTURING IS
PROHIBITED.

| DIMENSIONS ARE IN INCHES TOLERANCES: FRACTIONAL±1/32 ANGULAR: MACH±1/2 Deg TWO PLACE DECIMAL ±.01 THREE PLACE DECIMAL ±.005 |           | NAME |
|-----------------------------------------------------------------------------------------------------------------------------|-----------|------|
|                                                                                                                             | DRAWN     |      |
|                                                                                                                             | CHECKED   |      |
|                                                                                                                             | ENG APPR. |      |
|                                                                                                                             | MFG APPR. |      |
| 300 SERIES STAINLESS                                                                                                        | Q.A.      |      |
|                                                                                                                             | COMMENTS: |      |
| FINISH<br>SEE NOTE 1                                                                                                        |           |      |
| DRAWING IS NOT TO SCALE                                                                                                     |           |      |