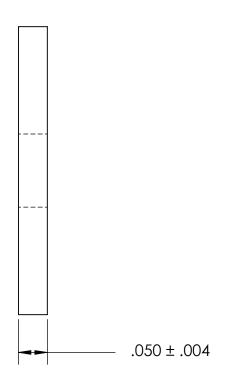

NOTES 1. NONE

2. SCREW SIZE: 8 / M4

PROPRIETARY AND CONFIDENTIAL
THE INFORMATION CONTAINED IN THIS
DRAWING IS THE SOLE PROPERTY OF
SEASTROM MANUFACTURING, ANY
REPRODUCTION IN PART OR AS A WHOLE
WITHOUT THE WRITTEN PERMISSION OF
SEASTROM MANUFACTURING IS
PROHIBITED.

| DIMENSIONS ARE IN INCHES TOLERANCES: FRACTIONAL±1/32 ANGULAR: MACH±1/2 Deg TWO PLACE DECIMAL ±.01 THREE PLACE DECIMAL ±.005 |           | NAME |
|-----------------------------------------------------------------------------------------------------------------------------|-----------|------|
|                                                                                                                             | DRAWN     |      |
|                                                                                                                             | CHECKED   |      |
|                                                                                                                             | ENG APPR. |      |
|                                                                                                                             | MFG APPR. |      |
| 300 SERIES STAINLESS                                                                                                        | Q.A.      |      |
|                                                                                                                             | COMMENTS: |      |
| FINISH<br>SEE NOTE 1                                                                                                        |           |      |
| DRAWING IS NOT TO SCALE                                                                                                     |           |      |