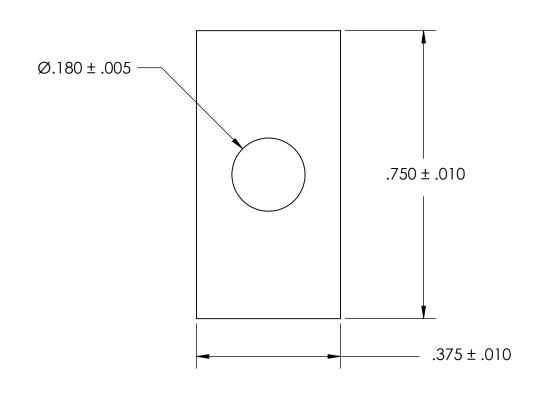

NOTES 1. NONE

2. SCREW SIZE: 8 / M4

PROPRIETARY AND CONFIDENTIAL THE INFORMATION CONTAINED IN THIS

DRAWING IS THE SOLE PROPERTY OF SEASTROM MANUFACTURING. ANY REPRODUCTION IN PART OR AS A WHOLE WITHOUT THE WRITTEN PERMISSION OF SEASTROM MANUFACTURING IS PROHIBITED.

| DIMENSIONS ARE IN INCHES TOLERANCES: FRACTIONAL±1/32 ANGULAR: MACH±1/2 Deg TWO PLACE DECIMAL ±.01 THREE PLACE DECIMAL ±.005 |           | NAME | DATE | SEASTROM MFG     |
|-----------------------------------------------------------------------------------------------------------------------------|-----------|------|------|------------------|
|                                                                                                                             | DRAWN     |      |      | SEASIROM MIFG    |
|                                                                                                                             | CHECKED   |      |      | RECTANGLE WASHER |
|                                                                                                                             | ENG APPR. |      |      |                  |
|                                                                                                                             | MFG APPR. |      |      |                  |
| MATERIAL CATEGORIAN                                                                                                         | Q.A.      |      |      |                  |
| COLD ROLLED STEEL                                                                                                           | COMMENTS: |      |      |                  |
| FINISH<br>SEE NOTE 1                                                                                                        |           |      |      | SIZE DWG. NO.    |
| DRAWING IS NOT TO SCALE                                                                                                     |           |      |      | A 5729-10-3      |
|                                                                                                                             |           |      |      | SHFFT 1          |