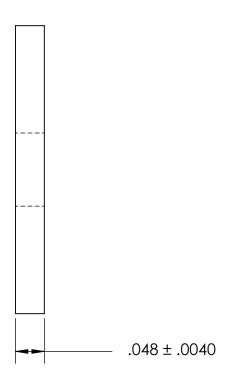

| DIMENSIONS ARE IN INCHES TOLERANCES: FRACTIONAL±1/32 ANGULAR: MACH±1/2 Deg TWO PLACE DECIMAL ±.01 THREE PLACE DECIMAL ±.005 |           | NAME | DATE | SEASTROM MFG     |
|-----------------------------------------------------------------------------------------------------------------------------|-----------|------|------|------------------|
|                                                                                                                             | DRAWN     |      |      | SEASIROM MIFG    |
|                                                                                                                             | CHECKED   |      |      | RECTANGLE WASHER |
|                                                                                                                             | ENG APPR. |      |      |                  |
|                                                                                                                             | MFG APPR. |      |      |                  |
| MATERIAL CATEGORIAN                                                                                                         | Q.A.      |      |      |                  |
| COLD ROLLED STEEL                                                                                                           | COMMENTS: |      |      |                  |
| FINISH<br>SEE NOTE 1                                                                                                        |           |      |      | SIZE DWG. NO.    |
| DRAWING IS NOT TO SCALE                                                                                                     |           |      |      | A 5729-10-3      |
|                                                                                                                             |           |      |      | SHFFT 1          |