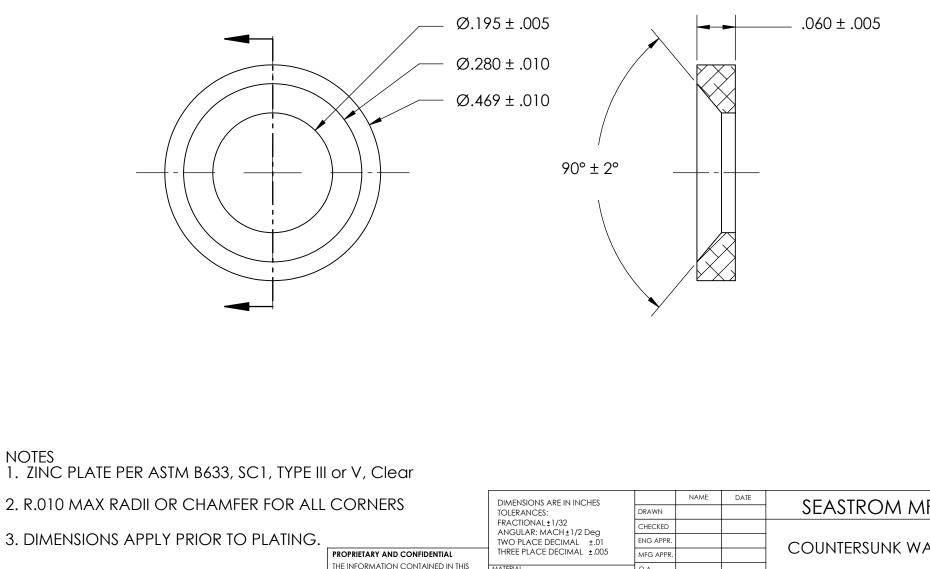

## 3. DIMENSIONS APPLY PRIOR TO PLATING.

| PROPRIETARY AND CONFIDENTIAL      |  |
|-----------------------------------|--|
| THE INFORMATION CONTAINED IN THIS |  |
| DRAWING IS THE SOLE PROPERTY OF   |  |
| SEASTROM MANUFACTURING. ANY       |  |
| REPRODUCTION IN PART OR AS A WHOL |  |
| WITHOUT THE WRITTEN PERMISSION OF |  |
| SEASTROM MANUFACTURING IS         |  |
| PROHIBITED.                       |  |

| DIMENSIONS ARE IN INCHES<br>TOLERANCES:<br>FRACTIONAL±1/32<br>ANGULAR: MACH±1/2 Deg<br>TWO PLACE DECIMAL ±.01<br>THREE PLACE DECIMAL ±.005 |           | NAME | DATE | SEASTROM MFG       |                    |             |  |
|--------------------------------------------------------------------------------------------------------------------------------------------|-----------|------|------|--------------------|--------------------|-------------|--|
|                                                                                                                                            | DRAWN     |      |      |                    |                    |             |  |
|                                                                                                                                            | CHECKED   |      |      |                    | COUNTERSUNK WASHER |             |  |
|                                                                                                                                            | ENG APPR. |      |      |                    |                    |             |  |
|                                                                                                                                            | MFG APPR. |      |      | COUNTERSUME WASHER |                    |             |  |
| COLD ROLLED STEEL                                                                                                                          | Q.A.      |      |      | 1                  |                    |             |  |
|                                                                                                                                            | COMMENTS: |      |      | 1                  |                    |             |  |
| FINISH                                                                                                                                     |           |      |      |                    |                    |             |  |
| SEE NOTE 1                                                                                                                                 |           |      |      | SIZE               | DWG. NO.           | REV.        |  |
| DRAWING IS NOT TO SCALE                                                                                                                    |           |      |      | Α                  | 5728-8-Z3          | -           |  |
| DRAWING IS NOT TO SCALE                                                                                                                    |           |      |      |                    | SF                 | HEET 1 OF 1 |  |