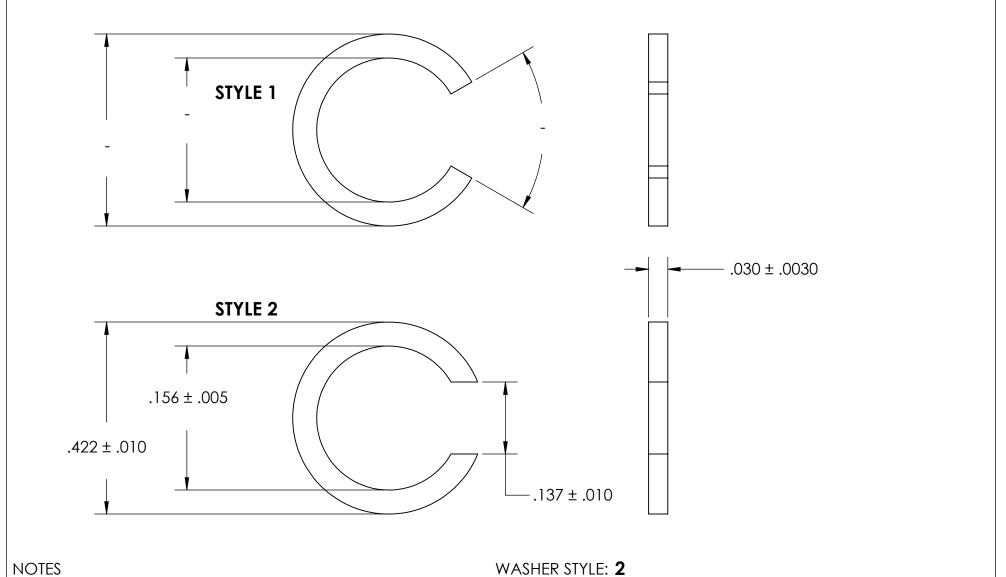

NOTES 1. NONE

2. SCREW SIZE: 6 / M3.5

|     | DIMENSIONS ARE IN INCHES TOLERANCES: FRACTIONAL±1/32 ANGULAR: MACH±1/2 Deg TWO PLACE DECIMAL ±.01 THREE PLACE DECIMAL ±.005 |           | NAME | DATE | SEASTROM MFG |      |
|-----|-----------------------------------------------------------------------------------------------------------------------------|-----------|------|------|--------------|------|
|     |                                                                                                                             | DRAWN     |      |      |              |      |
|     |                                                                                                                             | CHECKED   |      |      | SPLIT WASHER |      |
|     |                                                                                                                             | ENG APPR. |      |      |              |      |
| IS  |                                                                                                                             | MFG APPR. |      |      |              |      |
|     | MATERIAL COLD ROLLED STEEL                                                                                                  | Q.A.      |      |      |              |      |
|     |                                                                                                                             | COMMENTS: |      |      |              |      |
| OLE | FINISH                                                                                                                      |           |      |      |              |      |
| F   | SEE NOTE 1                                                                                                                  |           |      |      |              | REV. |
|     | DRAWING IS NOT TO SCALE                                                                                                     |           |      |      | A 5727-23    |      |
|     |                                                                                                                             |           |      |      | SHEET 1 O    | F 1  |