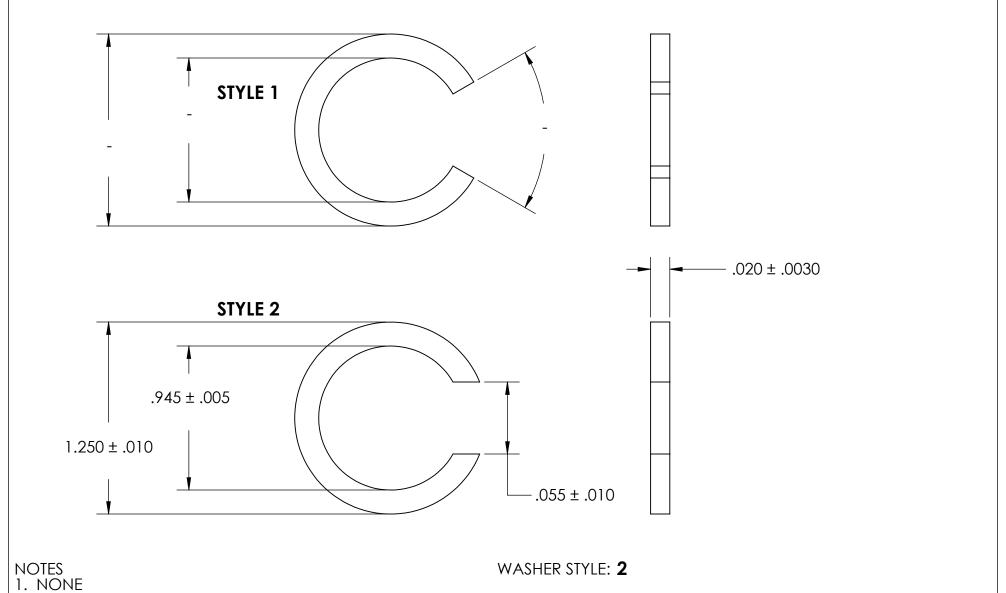

2. SCREW SIZE: 1/2 / M14

| PERTY OF G. ANY R AS A WHOLE | DIMENSIONS ARE IN INCHES TOLERANCES: FRACTIONAL±1/32 ANGULAR: MACH±1/2 Deg TWO PLACE DECIMAL ±.01 THREE PLACE DECIMAL ±.005 | DRAWN     | NAME | DATE | SEASTROM MFG       |  |
|------------------------------|-----------------------------------------------------------------------------------------------------------------------------|-----------|------|------|--------------------|--|
|                              |                                                                                                                             | CHECKED   |      |      |                    |  |
|                              |                                                                                                                             | ENG APPR. |      |      | SPLIT WASHER       |  |
|                              |                                                                                                                             | MFG APPR. |      |      |                    |  |
|                              | MATERIAL COLD ROLLED STEEL                                                                                                  | Q.A.      |      |      |                    |  |
|                              |                                                                                                                             | COMMENTS: |      |      | 1                  |  |
|                              | SEE NOTE 1                                                                                                                  |           |      |      | SIZE DWG. NO.      |  |
|                              | DRAWING IS NOT TO SCALE                                                                                                     |           |      |      | <b>A</b>   5727-19 |  |
|                              |                                                                                                                             |           |      |      | JIILLI I OI I      |  |