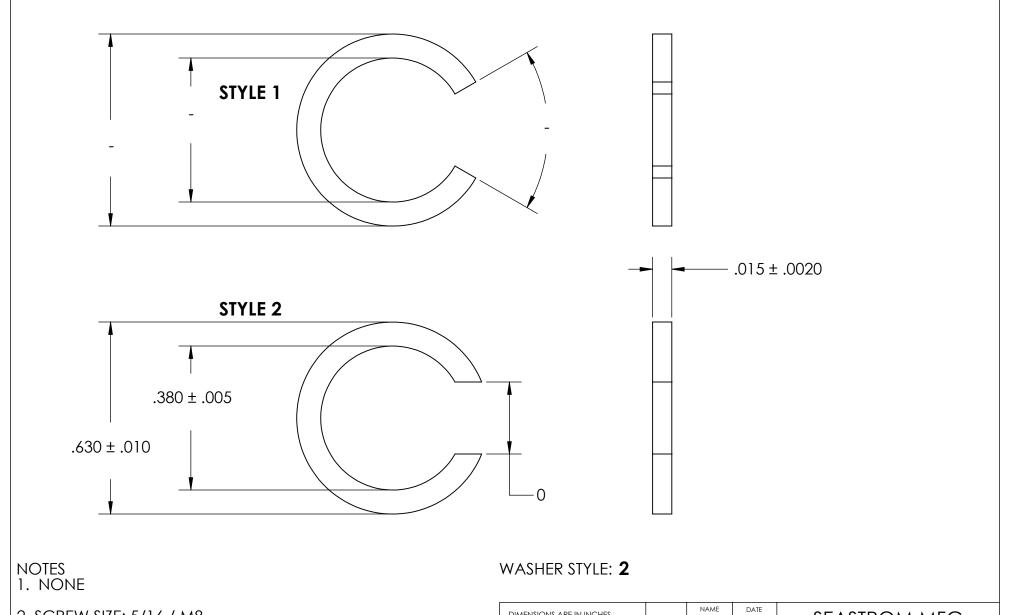

2. SCREW SIZE: 5/16 / M8

|   | DIMENSIONS ARE IN INCHES TOLERANCES: FRACTIONAL±1/32 ANGULAR: MACH±1/2 Deg TWO PLACE DECIMAL ±.01 THREE PLACE DECIMAL ±.005 | DRAWN     | NAME | DATE | SEASTROM MFG              |          |
|---|-----------------------------------------------------------------------------------------------------------------------------|-----------|------|------|---------------------------|----------|
|   |                                                                                                                             | CHECKED   |      |      |                           |          |
|   |                                                                                                                             | ENG APPR. |      |      | SPLIT WASHER              |          |
|   |                                                                                                                             | MFG APPR. |      |      | SI LII WASIILK            |          |
| E | MATERIAL<br>COLD ROLLED STEEL                                                                                               | Q.A.      |      |      |                           |          |
|   |                                                                                                                             | COMMENTS: |      |      |                           |          |
|   | SEE NOTE 1                                                                                                                  |           |      |      | Δ 5707 10                 | REV.     |
|   | DRAWING IS NOT TO SCALE                                                                                                     |           |      |      | N   3/2/-10     SHEET 1 O | -<br>F 1 |