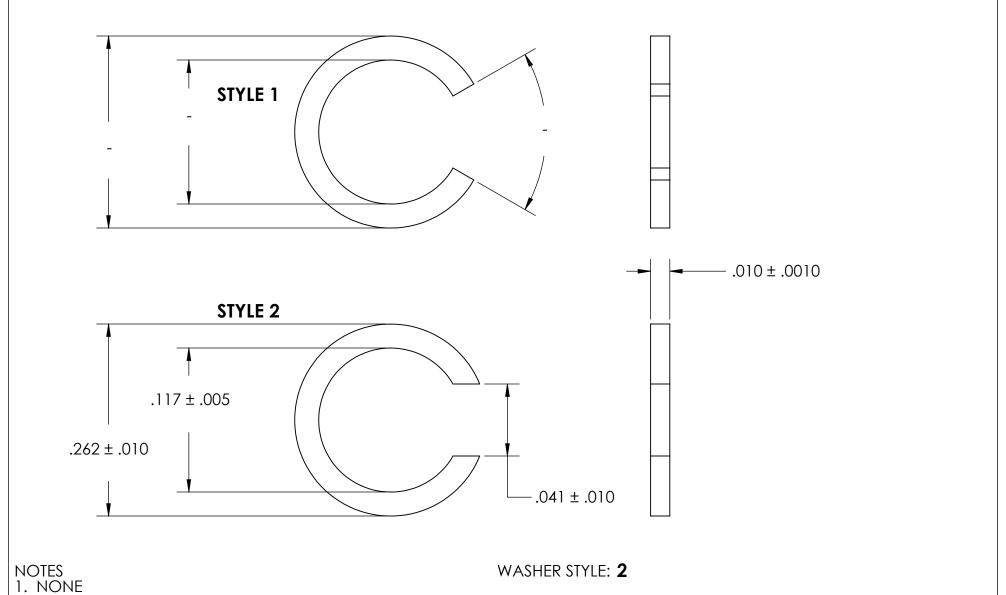

2. SCREW SIZE: 4 / M2.5

|          | DIMENSIONS ARE IN INCHES TOLERANCES: FRACTIONAL±1/32 ANGULAR: MACH±1/2 Deg TWO PLACE DECIMAL ±.01 THREE PLACE DECIMAL ±.005 | DRAWN     | NAME | DATE | SEASTROM MFG    |      |
|----------|-----------------------------------------------------------------------------------------------------------------------------|-----------|------|------|-----------------|------|
|          |                                                                                                                             | CHECKED   |      |      | SPLIT WASHER    |      |
|          |                                                                                                                             | ENG APPR. |      |      |                 |      |
| S        |                                                                                                                             | MFG APPR. |      |      |                 |      |
|          | MATERIAL COLD ROLLED STEEL                                                                                                  | Q.A.      |      |      |                 |      |
|          |                                                                                                                             | COMMENTS: |      |      |                 |      |
| OLE<br>: | SEE NOTE 1                                                                                                                  |           |      |      |                 | REV. |
|          | DRAWING IS NOT TO SCALE                                                                                                     |           |      |      | <b>A</b> 5727-1 | -    |
|          |                                                                                                                             |           |      |      | SHEET 1 O       | ΓI   |