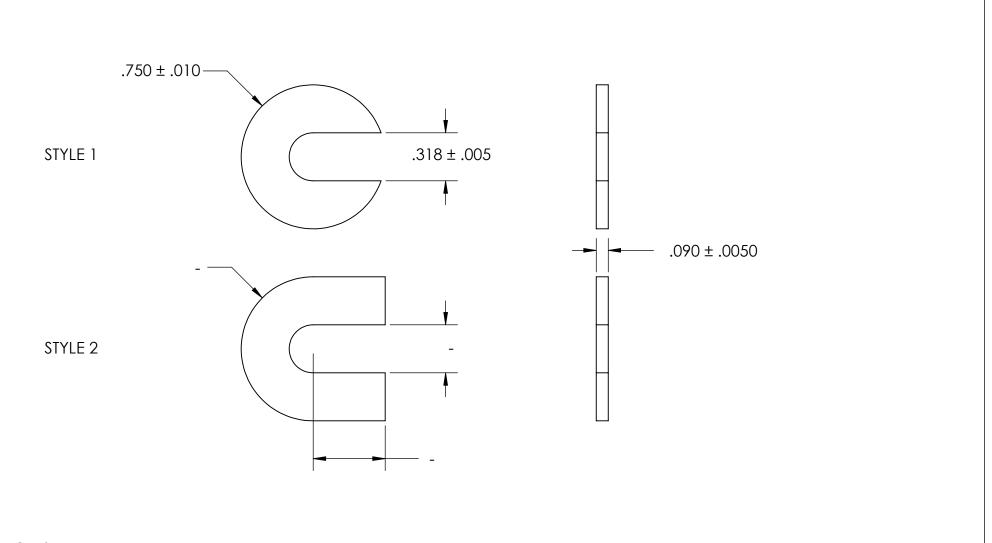

NOTES 1. NONE

2. SCREW SIZE: 1/4 / M7

| PROPRIETARY AND CONFIDENTIAL   |
|--------------------------------|
| THE INFORMATION CONTAINED IN T |

IHE INFORMATION CONTAINED IN THIS DRAWING IS THE SOLE PROPERTY OF SEASTROM MANUFACTURING. ANY REPRODUCTION IN PART OR AS A WHOLE WITHOUT THE WRITTEN PERMISSION OF SEASTROM MANUFACTURING IS PROHIBITED.

| DIMENSIONS ARE IN INCHES FOLERANCES: FRACTIONAL±1/32 ANGULAR: MACH±1/2 Deg IWO PLACE DECIMAL ±.01 IHREE PLACE DECIMAL ±.005 |           | NAME | DATE | SEASTROM MFG |      |
|-----------------------------------------------------------------------------------------------------------------------------|-----------|------|------|--------------|------|
|                                                                                                                             | DRAWN     |      |      | 3LASTROWING  |      |
|                                                                                                                             | CHECKED   |      |      | C WASHER     |      |
|                                                                                                                             | ENG APPR. |      |      |              |      |
|                                                                                                                             | MFG APPR. |      |      |              |      |
| MATERIAL COLD DOLLED STEEL                                                                                                  | Q.A.      |      |      |              |      |
| COLD ROLLED STEEL                                                                                                           | COMMENTS: |      |      |              |      |
| FINISH                                                                                                                      |           |      |      |              |      |
| SEE NOTE 1                                                                                                                  |           |      |      |              | REV. |
| DRAWING IS NOT TO SCALE                                                                                                     |           |      |      | A 5726-8     | -    |
| DRAWING IS NOT TO SCALE                                                                                                     |           |      |      | SHEET 1 O    | F 1  |