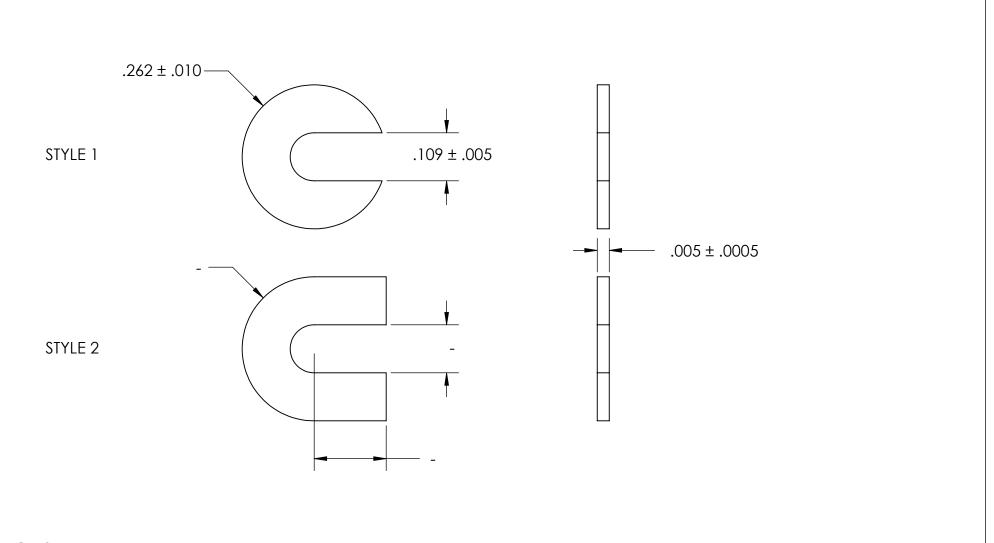

NOTES 1. NONE

2. SCREW SIZE: 3 / M2.5

| PROPRIETARY AND CONFIDENTIAL   |
|--------------------------------|
| THE INFORMATION CONTAINED IN T |

THE INFORMATION CONTAINED IN THIS DRAWING IS THE SOLE PROPERTY OF SEASTROM MANUFACTURING. ANY REPRODUCTION IN PART OR AS A WHOLE WITHOUT THE WRITTEN PERMISSION OF SEASTROM MANUFACTURING IS PROHIBITED.

| DIMENSIONS ARE IN INCHES OLERANCES: RACTIONAL±1/32 NNGULAR: MACH±1/2 Deg | DRAWN     | NAME | DATE | SEASTROM MFG |        |           |      |
|--------------------------------------------------------------------------|-----------|------|------|--------------|--------|-----------|------|
|                                                                          | DRAWN     |      |      |              |        |           |      |
|                                                                          | CHECKED   |      |      | C WASHER     |        |           |      |
| TWO PLACE DECIMAL ±.01                                                   | ENG APPR. |      |      |              |        |           |      |
| HREE PLACE DECIMAL ±.005                                                 | MFG APPR. |      |      |              |        |           |      |
| MATERIAL                                                                 | Q.A.      |      |      |              |        |           |      |
| COLD ROLLED STEEL                                                        | COMMENTS: |      |      | 1            |        |           |      |
| FINISH                                                                   |           |      |      |              |        |           |      |
| SEE NOTE 1                                                               |           |      |      |              |        | REV.      |      |
| DRAWING IS NOT TO SCALE                                                  |           |      |      | Α            | 5726-4 |           | -    |
| DRAWING IS NOT TO SCALE                                                  |           |      |      |              |        | SHEET 1 C | OF 1 |