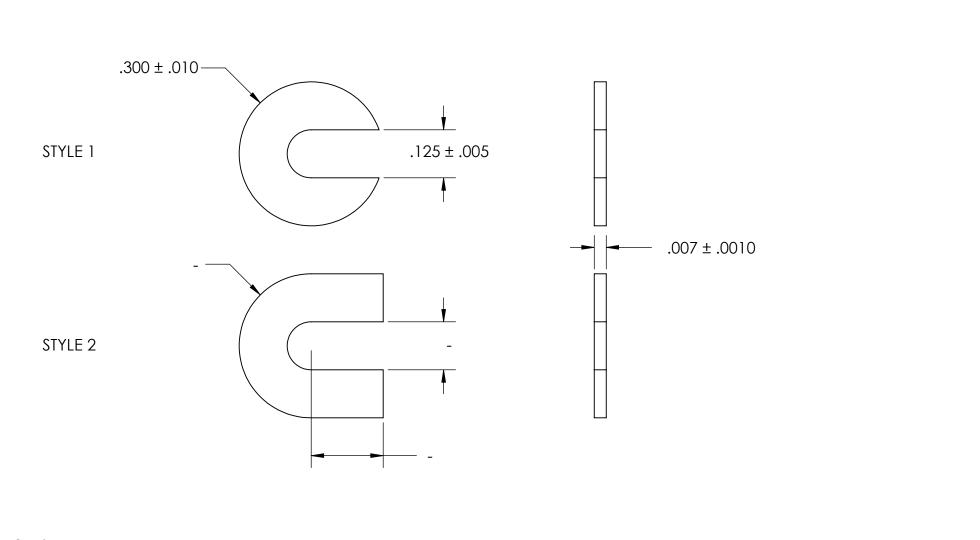

NOTES 1. NONE

2. SCREW SIZE: 4 / M3

| PROPRIETARY AND CONFIDENTIAL   |
|--------------------------------|
| THE INFORMATION CONTAINED IN T |

THE INFORMATION CONTAINED IN THIS DRAWING IS THE SOLE PROPERTY OF SEASTROM MANUFACTURING. ANY REPRODUCTION IN PART OR AS A WHOLE WITHOUT THE WRITTEN PERMISSION OF SEASTROM MANUFACTURING IS PROHIBITED.

| FRACTIONAL±1/32 ANGULAR: MACH±1/2 Deg TWO PLACE DECIMAL ±.01 THREE PLACE DECIMAL ±.005  MFG APPR.  C WASHER | RACTIONAL±1/32<br>ANGULAR: MACH±1/2 Deg |           | NAME | DATE      | SEASTROM MFG |           |      |
|-------------------------------------------------------------------------------------------------------------|-----------------------------------------|-----------|------|-----------|--------------|-----------|------|
| ANGULAR: MACH±1/2 Deg TWO PLACE DECIMAL ±.01 THREE PLACE DECIMAL ±.005  MFG APPR.  C WASHER                 |                                         | DRAWN     |      |           |              |           |      |
| TWO PLACE DECIMAL ±.01 THREE PLACE DECIMAL ±.005  ENG APPR.  MFG APPR.  C WASHER                            |                                         | CHECKED   |      |           |              |           |      |
| MFG APPR.                                                                                                   |                                         | ENG APPR. |      |           | C WASHER     |           |      |
|                                                                                                             | THREE PLACE DECIMAL ±.005               | MFG APPR. |      |           |              |           |      |
| 400                                                                                                         | MATERIAL                                | Q.A.      |      |           |              |           |      |
| BRASS HALF HARD COMMENTS:                                                                                   | BRASS HALF HARD                         | COMMENTS: |      |           |              |           |      |
|                                                                                                             |                                         |           |      |           |              |           | REV. |
| DRAWING IS NOT TO SCALE  A 5726-25  SHEET 1 OF 1                                                            | DRAWING IS NOT TO SCALE                 |           |      | 1 5/26-25 |              | -<br>\F 1 |      |