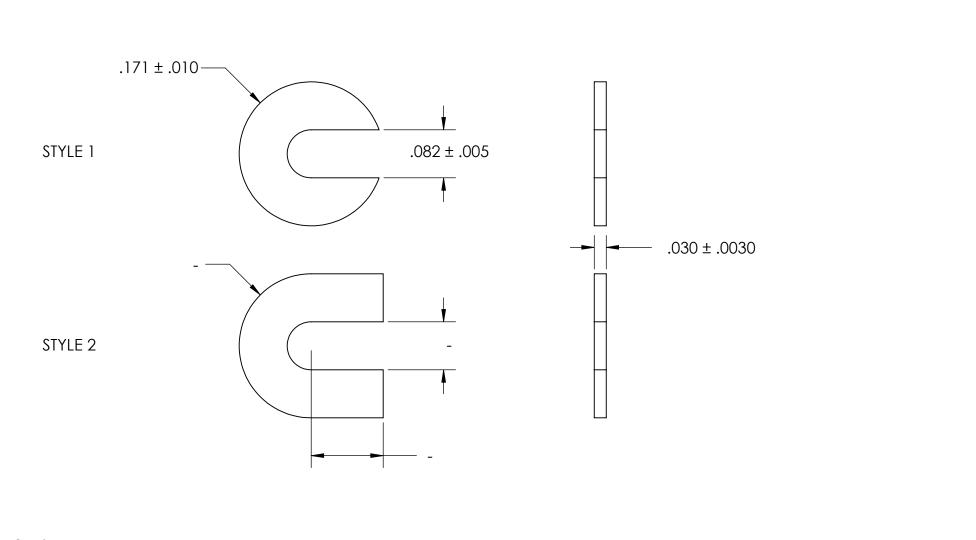

NOTES 1. NONE

2. SCREW SIZE: 1 / M1.8

PROPRIETARY AND CONFIDENTIAL
THE INFORMATION CONTAINED IN THIS

THE INFORMATION CONTAINED IN THIS DRAWING IS THE SOLE PROPERTY OF SEASTROM MANUFACTURING. ANY REPRODUCTION IN PART OR AS A WHOLE WITHOUT THE WRITTEN PERMISSION OF SEASTROM MANUFACTURING IS PROHIBITED.

| DIMENSIONS ARE IN INCHES TOLERANCES: FRACTIONAL±1/32 ANGULAR: MACH±1/2 Deg TWO PLACE DECIMAL ±.01 THREE PLACE DECIMAL ±.005 |           | NAME | DATE |              |      |
|-----------------------------------------------------------------------------------------------------------------------------|-----------|------|------|--------------|------|
|                                                                                                                             | DRAWN     |      |      | SEASTROM MFG |      |
|                                                                                                                             | CHECKED   |      |      | C WASHER     |      |
|                                                                                                                             | ENG APPR. |      |      |              |      |
|                                                                                                                             | MFG APPR. |      |      |              |      |
| MATERIAL COLD ROLLED STEEL                                                                                                  | Q.A.      |      |      |              |      |
|                                                                                                                             | COMMENTS: |      |      |              |      |
| FINISH<br>SEE NOTE 1                                                                                                        |           |      |      |              | REV. |
| DRAWING IS NOT TO SCALE                                                                                                     |           |      |      | A 5726-22    |      |
|                                                                                                                             |           |      |      | SHEET 1 O    | F 1  |