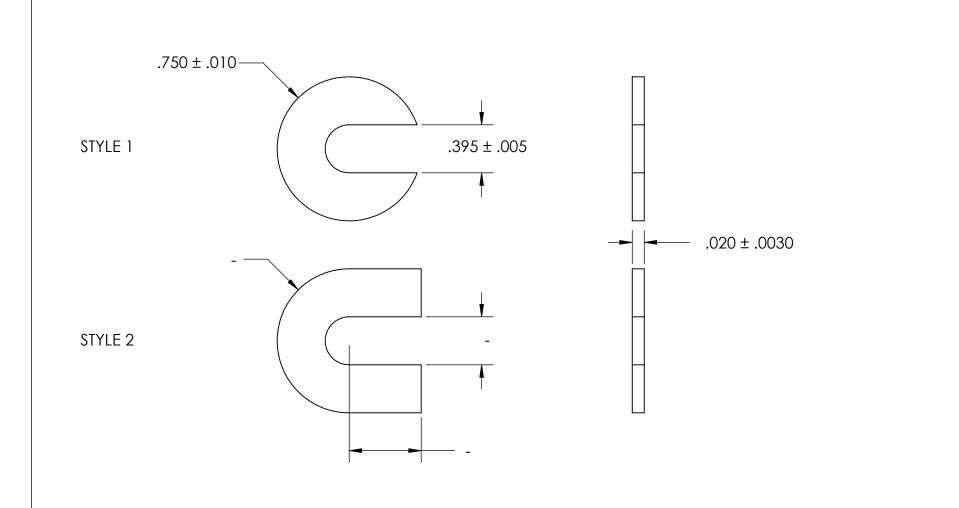

NOTES
1. ZINC PLATE PER ASTM B633, SC1, TYPE III or V, Clear

2. SCREW SIZE: 3/8 / M8

3. DIMENSIONS APPLY PRIOR TO PLATING.

| PROPRIETARY AND CONFIDENTIAL       |
|------------------------------------|
| THE INFORMATION CONTAINED IN THIS  |
| DRAWING IS THE SOLE PROPERTY OF    |
| SEASTROM MANUFACTURING. ANY        |
| REPRODUCTION IN PART OR AS A WHOLE |
| WITHOUT THE WRITTEN PERMISSION OF  |
| SEASTROM MANUFACTURING IS          |
| PROHIBITED.                        |

|   | DIMENSIONS ARE IN INCHES TOLERANCES: FRACTIONAL±1/32 ANGULAR: MACH±1/2 Deg TWO PLACE DECIMAL ±.01 THREE PLACE DECIMAL ±.005 | DRAWN     | NAME | DATE | SEASTROM MFG               |      |
|---|-----------------------------------------------------------------------------------------------------------------------------|-----------|------|------|----------------------------|------|
|   |                                                                                                                             | CHECKED   |      |      | C WASHER                   |      |
|   |                                                                                                                             | ENG APPR. |      |      |                            |      |
|   |                                                                                                                             | MFG APPR. |      |      |                            |      |
|   | MATERIAL COLD ROLLED STEEL                                                                                                  | Q.A.      |      |      |                            |      |
|   |                                                                                                                             | COMMENTS: |      |      |                            |      |
| Е | SEE NOTE 1                                                                                                                  |           |      |      | SIZE DWG. NO. R 5726-15-Z3 | REV. |
|   | DRAWING IS NOT TO SCALE                                                                                                     |           |      |      | N                          | -    |