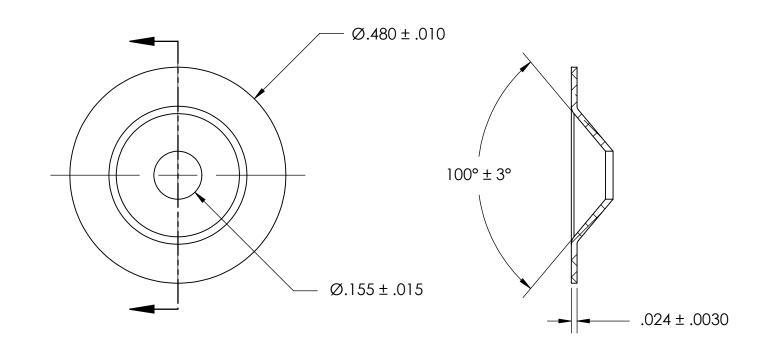

NOTES:

## 1. CADMIUM PLATE PER AMS QQ-P-416 TYPE II CLASS 2

| 2. DIMENSIONS APPLY PRIOR TO PLATING.                                                        |                                                             | DIMENSIONS ARE IN INCHES<br>TOLERANCES:<br>FRACTIONAL±1/32<br>ANGULAR: MACH±1/2 Deg<br>TWO PLACE DECIMAL ±.01 | DRAWN             | NAME | DATE | SEASTROM MFG               |      |
|----------------------------------------------------------------------------------------------|-------------------------------------------------------------|---------------------------------------------------------------------------------------------------------------|-------------------|------|------|----------------------------|------|
|                                                                                              |                                                             |                                                                                                               | CHECKED           |      |      | COUNTERSUNK WASHER         |      |
|                                                                                              |                                                             |                                                                                                               | ENG APPR.         |      |      |                            |      |
| DRAWING IS THE SOLE PROPERTY O<br>SEASTROM MANUFACTURING. AN<br>REPRODUCTION IN PART OR AS A | PROPRIETARY AND CONFIDENTIAL                                | THREE PLACE DECIMAL ±.005                                                                                     | MFG APPR.         |      |      | COUNTERSUME WASHER         | N    |
|                                                                                              |                                                             | MATERIAL                                                                                                      | Q.A.<br>COMMENTS: |      |      |                            |      |
|                                                                                              | SEASTROM MANUFACTURING. ANY                                 | COLD ROLLED STEEL                                                                                             |                   |      |      |                            |      |
|                                                                                              | WITHOUT THE WRITTEN PERMISSION OF SEASTROM MANUFACTURING IS | SEE NOTE 1                                                                                                    | _                 |      |      | SIZE DWG. NO.<br>5724-7-C2 | REV. |
|                                                                                              |                                                             | DRAWING IS NOT TO SCALE                                                                                       |                   |      |      | SHEET 1 (                  | <br> |