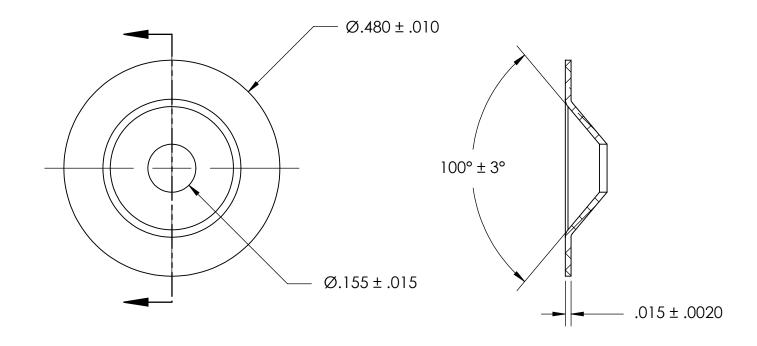

NOTES:

1. NONE

| PROPRIETARY AND CONFIDENTIAL THE INFORMATION CONTAINED IN THIS DRAWING IS THE SOLE PROPERTY OF SEASTROM MANUFACTURING. ANY REPRODUCTION IN PART OR AS A WHOLE WITHOUT THE WRITTEN PERMISSION OF SEASTROM MANUFACTURING IS PROHIBITED. | DIMENSIONS ARE IN INCHES TOLERANCES: FRACTIONAL±1/32 ANGULAR: MACH±1/2 Deg TWO PLACE DECIMAL ±.01 THREE PLACE DECIMAL ±.005 | DRAWN          | NAME | DATE | SEASTROM MFG        |    |
|---------------------------------------------------------------------------------------------------------------------------------------------------------------------------------------------------------------------------------------|-----------------------------------------------------------------------------------------------------------------------------|----------------|------|------|---------------------|----|
|                                                                                                                                                                                                                                       |                                                                                                                             | CHECKED        |      |      |                     |    |
|                                                                                                                                                                                                                                       |                                                                                                                             | ENG APPR.      |      |      | COUNTERSUNK WASHER  |    |
|                                                                                                                                                                                                                                       |                                                                                                                             | MFG APPR.      |      |      | COUNTERSOINE WASHER |    |
|                                                                                                                                                                                                                                       | MATERIAL COLD ROLLED STEEL                                                                                                  | Q.A. COMMENTS: |      |      |                     |    |
|                                                                                                                                                                                                                                       | SEE NOTE 1                                                                                                                  |                |      |      | SIZE DWG. NO. RE-   | V. |
|                                                                                                                                                                                                                                       | DRAWING IS NOT TO SCALE                                                                                                     |                |      |      |                     | 1  |