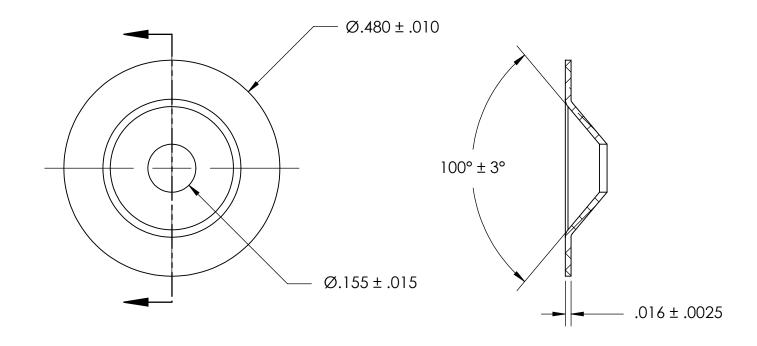

NOTES:

1. NONE

| PROPRIETARY AND CONFIDENTIAL THE INFORMATION CONTAINED IN THIS DRAWING IS THE SOLE PROPERTY OF SEASTROM MANUFACTURING. ANY REPRODUCTION IN PART OR AS A WHOLE WITHOUT THE WRITTEN PERMISSION OF SEASTROM MANUFACTURING IS PROHIBITED. | DIMENSIONS ARE IN INCHES TOLERANCES: FRACTIONAL±1/32 ANGULAR: MACH±1/2 Deg TWO PLACE DECIMAL ±.01 THREE PLACE DECIMAL ±.005 | DRAWN     | NAME | DATE | SEASTROM MFG            |   |
|---------------------------------------------------------------------------------------------------------------------------------------------------------------------------------------------------------------------------------------|-----------------------------------------------------------------------------------------------------------------------------|-----------|------|------|-------------------------|---|
|                                                                                                                                                                                                                                       |                                                                                                                             | CHECKED   |      |      |                         |   |
|                                                                                                                                                                                                                                       |                                                                                                                             | ENG APPR. |      |      | COUNTERSUNK WASHER      |   |
|                                                                                                                                                                                                                                       |                                                                                                                             | MFG APPR. |      |      | COUNTERSUIN WASHER      |   |
|                                                                                                                                                                                                                                       | MATERIAL                                                                                                                    | Q.A.      |      |      |                         |   |
|                                                                                                                                                                                                                                       | ALUMINUM                                                                                                                    | COMMENTS: |      |      |                         |   |
|                                                                                                                                                                                                                                       | SEE NOTE 1                                                                                                                  |           |      |      | SIZE DWG. NO.           | - |
|                                                                                                                                                                                                                                       | DRAWING IS NOT TO SCALE                                                                                                     |           |      |      | A 5724-4 - SHEET 1 OF 1 |   |