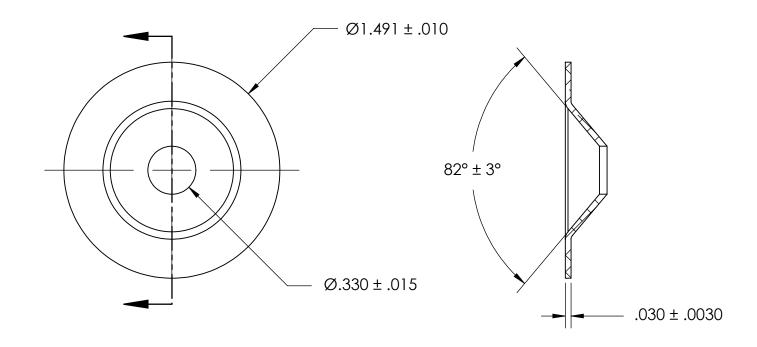

NOTES:

1. NONE

|                                                                                                            | DIMENSIONS ARE IN INCHES TOLERANCES: FRACTIONAL±1/32 ANGULAR: MACH±1/2 Deg TWO PLACE DECIMAL ±.01 THREE PLACE DECIMAL ±.005 | DRAWN            | NAME | DATE | SEASTROM MFG       |
|------------------------------------------------------------------------------------------------------------|-----------------------------------------------------------------------------------------------------------------------------|------------------|------|------|--------------------|
|                                                                                                            |                                                                                                                             | CHECKED          |      |      |                    |
|                                                                                                            |                                                                                                                             | ENG APPR.        |      |      | COUNTERSUNK WASHER |
| PROPRIETARY AND CONFIDENTIAL                                                                               |                                                                                                                             | MFG APPR.        |      |      |                    |
| THE INFORMATION CONTAINED IN THIS DRAWING IS THE SOLE PROPERTY OF SEASTROM MANUFACTURING. ANY              | MATERIAL COLD ROLLED STEEL                                                                                                  | Q.A.<br>COMMENTS | i:   |      |                    |
| REPRODUCTION IN PART OR AS A WHOLE WITHOUT THE WRITTEN PERMISSION OF SEASTROM MANUFACTURING IS PROHIBITED. | SEE NOTE 1                                                                                                                  |                  |      |      | SIZE DWG. NO. REV  |
|                                                                                                            | DRAWING IS NOT TO SCALE                                                                                                     |                  |      |      | N   37 24-37   -   |