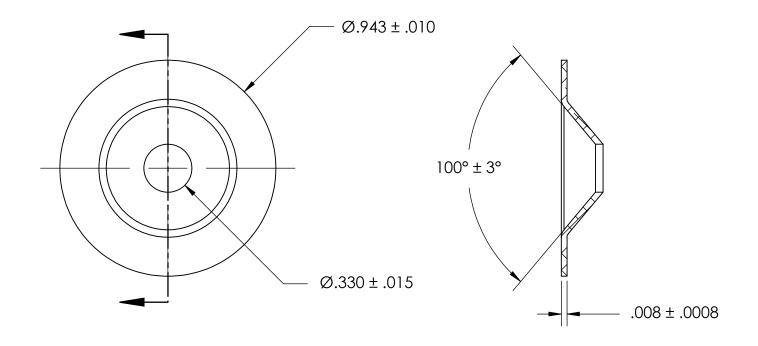

## NOTES:

1. NONE

|                                                                                                                                        | DIMENSIONS ARE IN INCHES TOLERANCES:             | DRAWN     | NAME | DATE | SEASTROM MFG             |
|----------------------------------------------------------------------------------------------------------------------------------------|--------------------------------------------------|-----------|------|------|--------------------------|
|                                                                                                                                        | FRACTIONAL±1/32<br>ANGULAR: MACH±1/2 Deg         | CHECKED   |      |      |                          |
| PROPRIETARY AND CONFIDENTIAL                                                                                                           | TWO PLACE DECIMAL ±.01 THREE PLACE DECIMAL ±.005 | ENG APPR. |      |      | COUNTERSUNK WASHER       |
|                                                                                                                                        |                                                  | MFG APPR. |      |      |                          |
| THE INFORMATION CONTAINED IN THIS DRAWING IS THE SOLE PROPERTY OF                                                                      | MATERIAL                                         | Q.A.      |      |      |                          |
| SEASTROM MANUFACTURING. ANY REPRODUCTION IN PART OR AS A WHOLE WITHOUT THE WRITTEN PERMISSION OF SEASTROM MANUFACTURING IS PROHIBITED. | ALUMINUM                                         | COMMENTS: |      |      |                          |
|                                                                                                                                        | SEE NOTE 1                                       |           |      |      | SIZE DWG. NO.            |
|                                                                                                                                        | DRAWING IS NOT TO SCALE                          |           |      |      | A 5724-33 - SHEET 1 OF 1 |