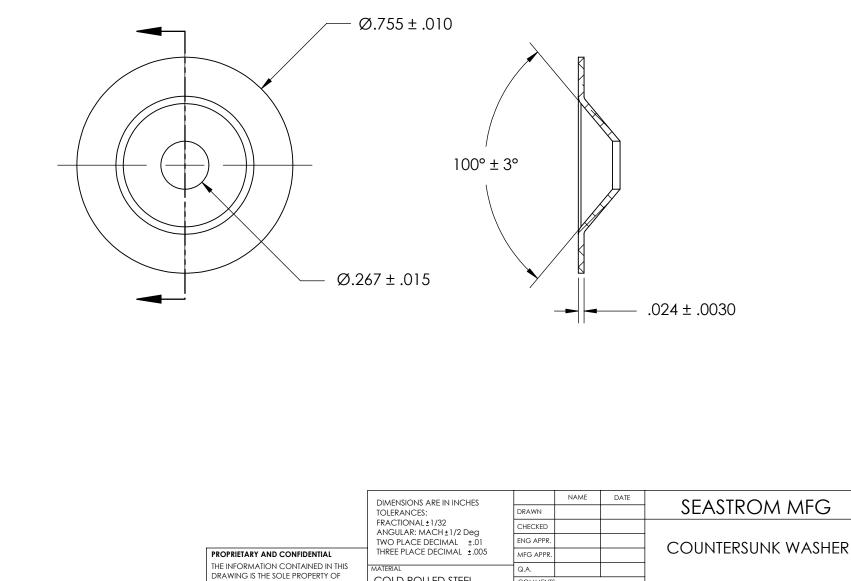

THE INFORMATION CONTAINED IN THIS DRAWING IS THE SOLE PROPERTY OF SEASTROM MANUFACTURING, ANY REPRODUCTION IN PART OR AS A WHC WITHOUT THE WRITTEN PERMISSION OF SEASTROM MANUFACTURING IS PROHIBITED.

NOTES:

1. NONE

|     | TWO PLACE DECIMAL ±.01<br>THREE PLACE DECIMAL ±.005 | ENG APPR.<br>MFG APPR. |  |  | COUNTERSUNK                       |
|-----|-----------------------------------------------------|------------------------|--|--|-----------------------------------|
| S   | MATERIAL                                            | Q.A.                   |  |  |                                   |
| OLE | COLD ROLLED STEEL                                   | COMMENTS:              |  |  |                                   |
| -   | SEE NOTE 1                                          |                        |  |  | SIZE DWG. NO.<br><b>A</b> 5724-31 |
|     | DRAWING IS NOT TO SCALE                             |                        |  |  |                                   |